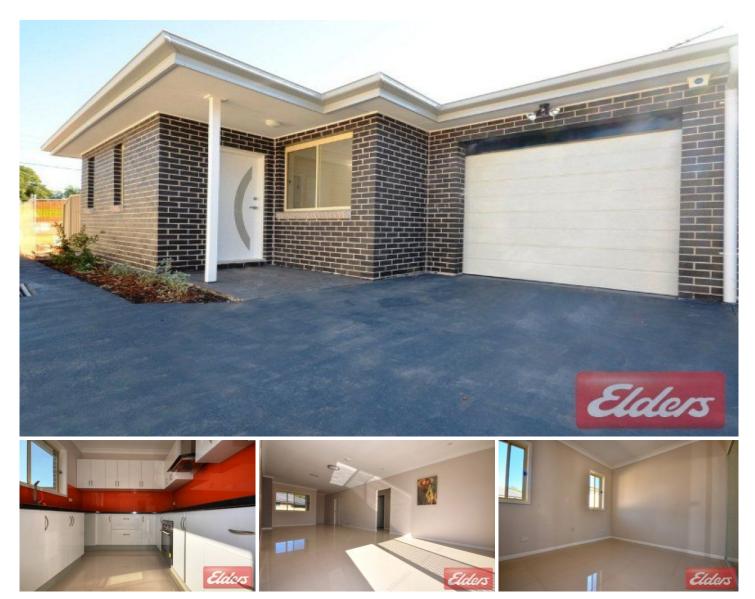

## **19B Tungarra Road GIRRAWEEN NSW**

This near new 2 bedroom duplex is a must to inspect as it won't last long. Step into a modern tiled throughout home with large lounge combined dining, ducted air conditioning and for that extra bit of security it also includes a security alarm. Both bedrooms are tiled and both have built in robes, you wouldn't want to stop staring at the beautiful glass splash backs to the kitchen filled with plenty of natural light, gas cooking & plenty of cupboard space, light and airy bathroom with the ultra modern feel to it, internal laundry with the convenience of a 2nd toilet. It comes with many more additions to enhance the convenience of living with a single auto garage and low maintenance yard. Located conveniently within 5 minutes walking distance to Girraween Public and Selective Schools, and within 14 minutes walking distance to Pendle Hill train station.