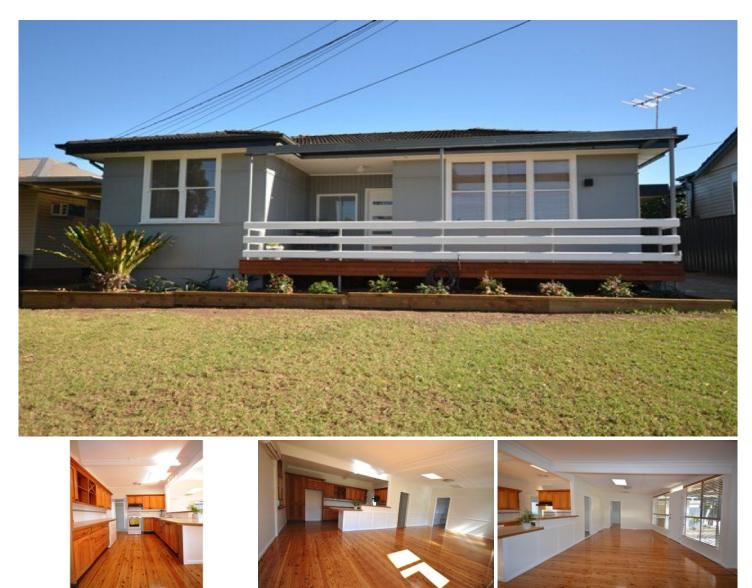

## 49 Melba Road LALOR PARK NSW

This gorgeous cottage style home is a must to inspect. Huge wow factor throughout as the home has been freshly painted with newly polished floorboards. Four great size bedrooms with main bedroom being double sized with new built-ins, built-ins and ceiling fans to two other bedrooms. Great timber kitchen with ample cupboard space and dishwasher. Huge sun filled back open plan living area with air conditioning overlooking large undercover entertaining areas. New renovated main bathroom with second toilet and external laundry. Great size low maintenance backyard with single garage plus carport area. Located in very quiet residential street of Lalor Park with local schools, transport and shops all close by. NBN available.