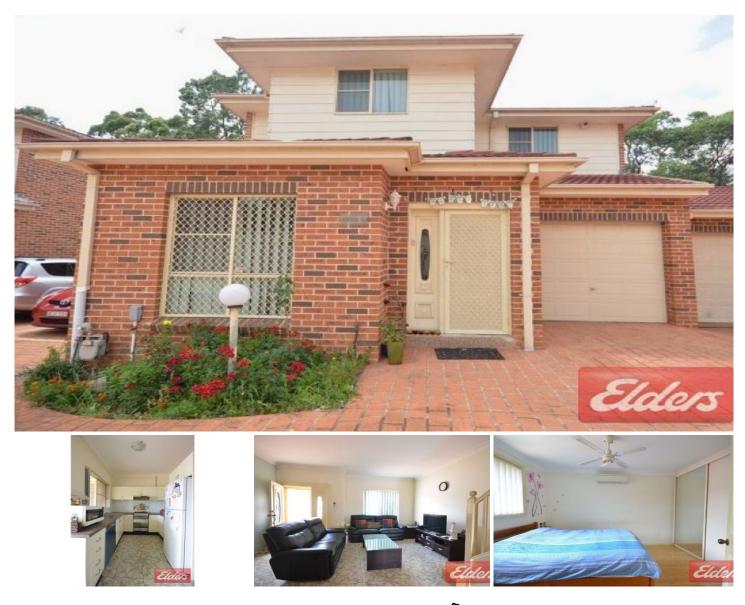

## 13/139 Targo Road Girraween NSW

This amazing family townhouse features large fully tiled open plan lounge and dining area with lots of natural sunlight. Dining area flows onto fully covered back deck area overlooking fully paved courtyard. Modern gas kitchen with ample cupboard space and dishwasher. Second shower area - ideal for the growing family. Upstairs features floating floorboards throughout, all three bedrooms are great sizes and feature built-ins, ceiling fans and air conditioning. Large main spacious bathroom. Small boutique complex in ideal location as in catchment area to sought after Girraween Public and High Schools. Minutes to either Toongabbie or Pendle Hill amenities.