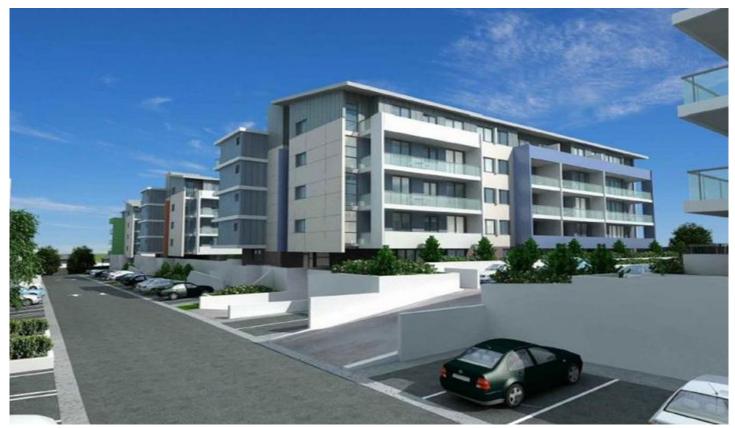

## 409B/8 Myrtle Street PROSPECT NSW

This modern studio is situated on level 4 via elevator access in a secure complex has intercom entrance, and offers kitchen with gas cooking, stone bench top and stainless steel appliances. Also features easy to maintain floorboards, air con, designer bathroom combined with laundry including dryer and balcony with district views and 1 dedicated car space in undercover secure parking. Common open area on level 5 is great for taking in the views. The complex is located within walking distance to public transport and Woolworths shopping centre, easy access to M4, M7 and Great Western Highway and Westpoint shopping centre all within minutes driving distance.