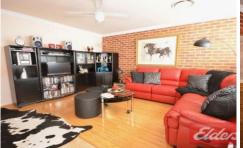

This spacious immaculate villa is a must to inspect! The property features 2 great sized bedrooms with built-ins and ceiling fans to both rooms. Large light filled separate lounge room with lovely timber flooring. Great size modern timber kitchen with ample cupboard space plus dishwasher. Fully tiled separate dining area with ceiling fan. Modern spacious bathroom with separate toilet. Internal laundry. Property also features bonus inclusions - plantations shutters, ducted air conditioning, alarm plus security shutters to back rooms. Amazing covered back deck area - plenty of privacy for entertaining plus separate paved yard area. Double lock up garage with plenty of storage space. Located in small boutique complex and located in sought after school catchment, transport and easy walk to Toongabbie amenities.