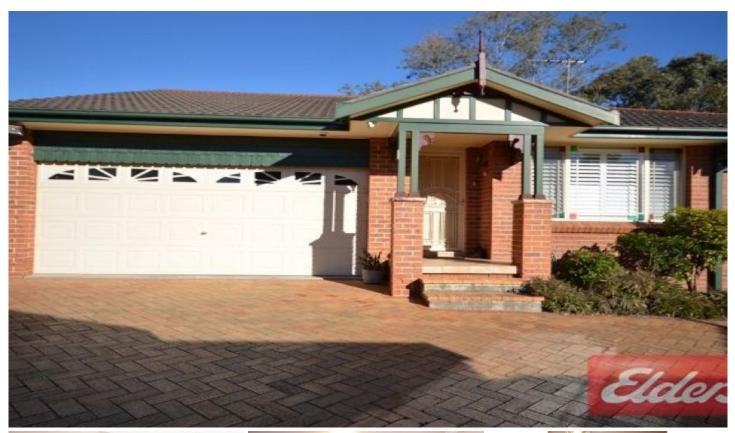

This spacious immaculate villa is a must to inspect! The property features 2 great sized bedrooms with built-ins and ceiling fans to both rooms. Large light filled separate lounge room with lovely timber flooring. Great size modern timber kitchen with ample cupboard space plus dishwasher. Fully tiled separate dining area with ceiling fan. Modern spacious bathroom with separate toilet. Internal laundry. Property also features bonus inclusions - plantations shutters, ducted air conditioning, alarm plus security shutters to back rooms. Amazing covered back deck area - plenty of privacy for entertaining plus separate paved yard area. Double lock up garage with plenty of storage space. Located in small boutique complex and located in sought after school catchment, transport and easy walk to Toongabbie amenities.