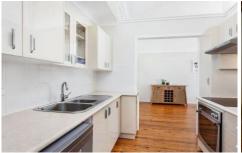

## 48 Hilary Street WINSTON HILLS NSW

This great family home is a must to inspect. The home features timber floors throughout. Light filled open plan living areas with high angled ceiling. Two of the three bedrooms with built-in wardrobes. Modern kitchen with stainless appliances and ample cupboard space. Fully tiled spacious bathroom. Large deck for entertaining - ideal for the Summer months ahead. Spacious child/pet-friendly wraparound lawn bordered by hedged gardens. Other added features include ducted a/c, ample off street parking . Located in sought after residential area and close to shops, public transport including T way and quality schools.