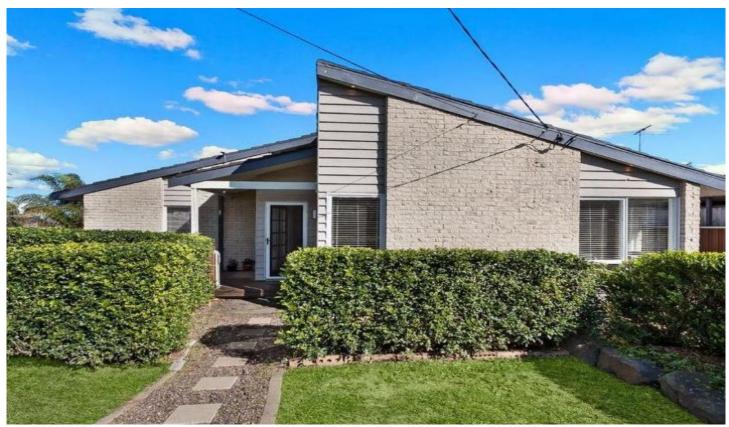

## 48 Hilary Street WINSTON HILLS NSW

This great family home is a must to inspect. The home features timber floors throughout. Light filled open plan living areas with high angled ceiling. Two of the three bedrooms with built-in wardrobes. Modern kitchen with stainless appliances and ample cupboard space. Fully tiled spacious bathroom. Large deck for entertaining - ideal for the Summer months ahead. Spacious child/pet-friendly wraparound lawn bordered by hedged gardens. Other added features include ducted a/c, ample off street parking . Located in sought after residential area and close to shops, public transport including T way and quality schools.