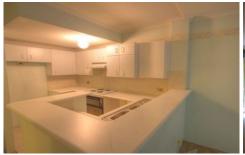

## 49/106 Crimea Road MARSFIELD NSW

This one bedroom unit is well above the average size one bedroom unit! The property features large separate bedroom with buit-in wardrobe and spacious private courtyard. Tidy kitchen with ample cupboard space and large L-shape lounge and dining area. The balcony of the lounge area over looks tranquil bush setting. spacious bathroom and separate internal laundry. Ideal location as close to all amenities and main arterial roads. Macquarie Business Centre, Macquarie University and Public Transport all close by. Please note the property will be freshly painted before a new tenancy.