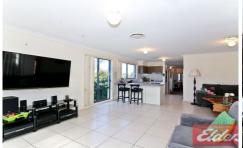

## 9A Varndell Place DUNDAS VALLEY NSW

This property truly is stylish throughout and you will be impressed with the sheer size of the home. Property features huge fully tiled lounge and dining areas which includes ducted air conditioning throughout. Impressive kitchen with gas cooking and ample cupboard space. The main bedroom features walk-in robe and ensuite. Built-ins to other two bedrooms. Large spacious main bathroom with guest toilet downstairs. Internal laundry & remote control single garage. Great entertaining courtyard with covered entertaining area plus great timber decking area. The property is located only walking distance to local shops, primary school and bus stops. Only moments to Eastwood and Carlingford amenities.