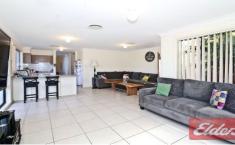

## 9A Varndell Place DUNDAS VALLEY NSW

This property truly is stylish throughout and you will be impressed with the sheer size of the home. Property features huge fully tiled lounge and dining areas which includes ducted air conditioning throughout. Impressive kitchen with gas cooking and ample cupboard space. The main bedroom features walk-in robe and ensuite. Built-ins to other two bedrooms. Large spacious main bathroom with guest toilet downstairs. Internal laundry & remote control single garage. Great entertaining courtyard with covered entertaining area plus great timber decking area. The property is located only walking distance to local shops, primary school and bus stops. Only moments to Eastwood and Carlingford amenities.