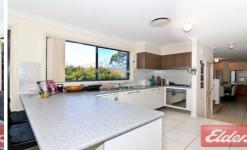

## 9A Varndell Place DUNDAS VALLEY NSW

This property truly is stylish throughout and you will be impressed with the sheer size of the home. Property features huge fully tiled lounge and dining areas which includes ducted air conditioning throughout. Impressive kitchen with gas cooking and ample cupboard space. The main bedroom features walk-in robe and ensuite. Built-ins to other two bedrooms. Large spacious main bathroom with guest toilet downstairs. Internal laundry & remote control single garage. Great entertaining courtyard with covered entertaining area plus great timber decking area. The property is located only walking distance to local shops, primary school and bus stops. Only moments to Eastwood and Carlingford amenities.