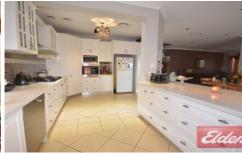

## 19 Lachlan Drive WINSTON HILLS NSW

This great family home features split level open plan areas which enhances the spacious feel of the superb open plan lounge and dining area overlooking a huge stunning kitchen with plenty of cupboard & bench space, popular gas cooking, dishwasher plus island bench. Four very good sized bedrooms with built-ins to all plus ensuite and walk-in robe to the main bedroom. Light filled main bathroom with downstairs powder room. The property offers stunning city line views from many area's of this great family home. Other features of note include: Double auto garage door, ducted air conditioning and alarm system. Close proximity to shops, bus services, schools and with access to resort-style facilities including swimming pool, tennis court & community hall.