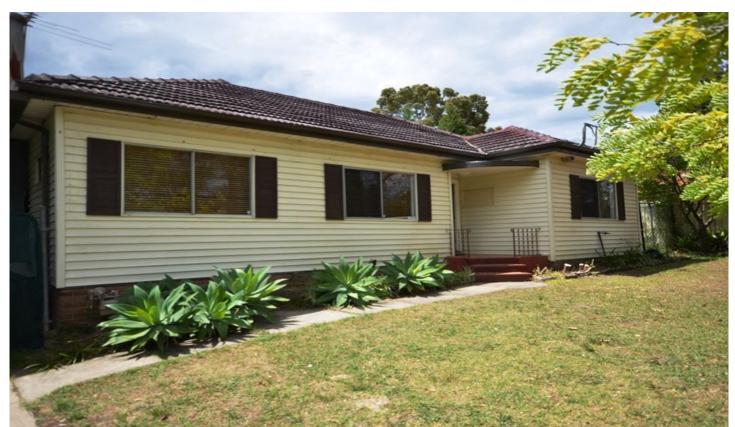

## 58 Oramzi Road GIRRAWEEN NSW

This great four bedroom family home features polished floorboards throughout with appealing floor plan layout. Three of the bedrooms have built-in-robes and ceiling fans. Spacious, open plan living and dining area with ducted air-conditioning and natural gas heating provision. Spacious timber kitchen with gas appliances, dishwasher and ample cupboard space. Main bathroom with second bathroom combined with the laundry. Entertain in the established landscaped gardens incorporating a tandem lock up carport and garden shed, or enjoy the afternoon in the front yard bordered by a picket fence. Close proximity to Girraween Public School, and both Toongabbie and Pendle Hill amenities.