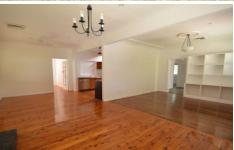

## 58 Oramzi Road GIRRAWEEN NSW

This great four bedroom family home features polished floorboards throughout with appealing floor plan layout. Three of the bedrooms have built-in-robes and ceiling fans. Spacious, open plan living and dining area with ducted air-conditioning and natural gas heating provision. Spacious timber kitchen with gas appliances, dishwasher and ample cupboard space. Main bathroom with second bathroom combined with the laundry. Entertain in the established landscaped gardens incorporating a tandem lock up carport and garden shed, or enjoy the afternoon in the front yard bordered by a picket fence. Close proximity to Girraween Public School, and both Toongabbie and Pendle Hill amenities.