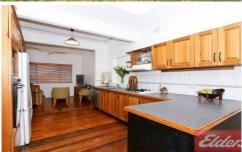

## 58 Oramzi Road GIRRAWEEN NSW

This great four bedroom family home features polished floorboards throughout with appealing floor plan layout. Three of the bedrooms have built-in-robes and ceiling fans. Spacious, open plan living and dining area with ducted air-conditioning and natural gas heating provision. Spacious timber kitchen with gas appliances, dishwasher and ample cupboard space. Main bathroom with second bathroom combined with the laundry. Entertain in the established landscaped gardens incorporating a tandem lock up carport and garden shed, or enjoy the afternoon in the front yard bordered by a picket fence. Close proximity to Girraween Public School, and both Toongabbie and Pendle Hill amenities.