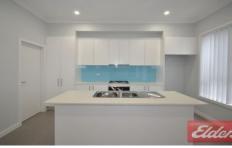

## 3/401 Wentworth Avenue TOONGABBIE NSW

This architecturally conceived and planned to perfection duplex is filled with quality inclusions and features such as 3 great sized bedrooms, all with built-ins, main with split system air conditioner and ensuite. Huge open plan downstairs living area with lots of natural light as well as split system air conditioner. Quality kitchen with stone bench top, gas cooking, dishwasher and ample cupboard space. Modern spacious main bathroom plus third separate toilet downstairs. This great duplex also features upstairs additional family room with balcony area. Huge internal laundry, internal access to remote control garage and an alarm system as an added bonus. Small boutique complex located within walking distance to both Toongabbie and Pendle Hill stations and amenities.