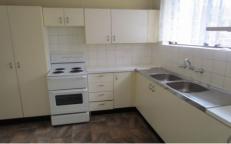

## 16/518 Church Street NORTH PARRAMATTA NSW

This roomy top floor 2 bedroom unit has a generous L-shaped lounge and dining area. Sun filled kitchen with plenty of bench and cupboard space and a light and airy bathroom. Also offering a large east facing balcony, an internal laundry, single lock up garage and security intercom. Easy access to Parramatta CBD, buses at your door step and only a short stroll to the schools, parks and local shops. Inspections will impress.