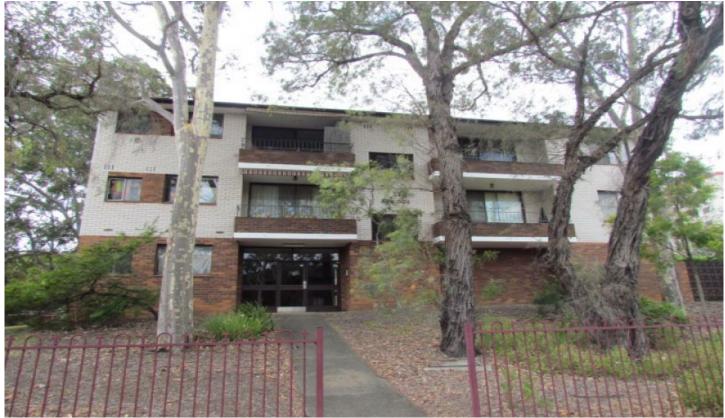

## 16/518 Church Street NORTH PARRAMATTA NSW

This roomy top floor 2 bedroom unit has a generous L-shaped lounge and dining area. Sun filled kitchen with plenty of bench and cupboard space and a light and airy bathroom. Also offering a large east facing balcony, an internal laundry, single lock up garage and security intercom. Easy access to Parramatta CBD, buses at your door step and only a short stroll to the schools, parks and local shops. Inspections will impress.