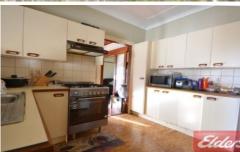

## 10 Bando Road GIRRAWEEN NSW

This large family home has it all and located in sought after Girraween catchment area - directly across the road from Girraween Public School. The home features three bedrooms plus a potential study area. Two of the bedrooms are large double size rooms with all featuring ceiling fans and wardrobes. Large separate lounge room with air conditioning and gas connection for heating. Spacious gas kitchen with Emile stainless steel stove and ample cupboard space. Separate well lit dining area. Original but very neat and tidy main bathroom with separate toilet. A great bonus for this home is a large spacious back family room also with gas connection and air conditioning - all rooms throughout the home feature beautiful hardwood timber flooring. This great family home has an ideal area which would be perfect for the independent teenager or In-Law accommodation! Large room with timber flooring plus a second bathroom area with shower and toilet. Plenty