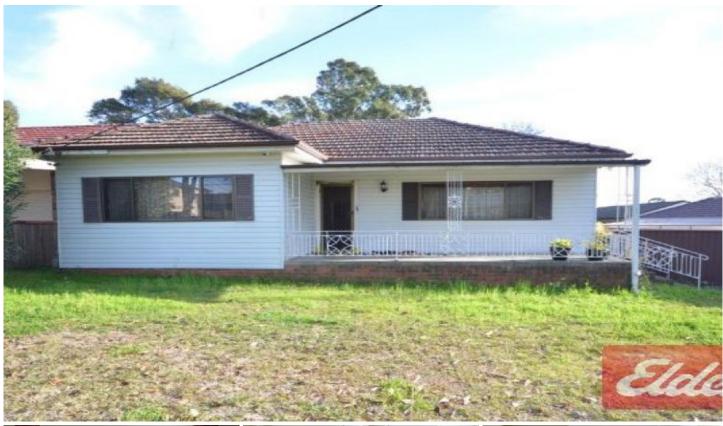

## 10 Bando Road GIRRAWEEN NSW

This large family home has it all and located in sought after Girraween catchment area - directly across the road from Girraween Public School. The home features three bedrooms plus a potential study area. Two of the bedrooms are large double size rooms with all featuring ceiling fans and wardrobes. Large separate lounge room with air conditioning and gas connection for heating. Spacious gas kitchen with Emile stainless steel stove and ample cupboard space. Separate well lit dining area. Original but very neat and tidy main bathroom with separate toilet. A great bonus for this home is a large spacious back family room also with gas connection and air conditioning - all rooms throughout the home feature beautiful hardwood timber flooring. This great family home has an ideal area which would be perfect for the independent teenager or In-Law accommodation! Large room with timber flooring plus a second bathroom area with shower and toilet. Plenty