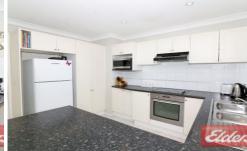

## 53 The Crescent TOONGABBIE NSW

Immaculately presented and maintained, the home consists of 3 bedrooms, main with built in robe. Spacious separate lounge with air-conditioning, modern kitchen with stainless steel appliances, breakfast bar and open plan dining area. Impeccable bathroom with separate toilet with an external laundry. Features ducted air-conditioning throughout. Enjoy family BBQ's on the enormous covered timber deck which enjoys pleasant views over the backyard incorporating and oversized single garage and rainwater tank. Peacefully positioned in a quiet elevated locale close to transport and neighbourhood shops and Metella Road Primary School all close by.