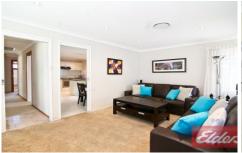

## 53 The Crescent TOONGABBIE NSW

Immaculately presented and maintained, the home consists of 3 bedrooms, main with built in robe. Spacious separate lounge with air-conditioning, modern kitchen with stainless steel appliances, breakfast bar and open plan dining area. Impeccable bathroom with separate toilet with an external laundry. Features ducted air-conditioning throughout. Enjoy family BBQ's on the enormous covered timber deck which enjoys pleasant views over the backyard incorporating and oversized single garage and rainwater tank. Peacefully positioned in a quiet elevated locale close to transport and neighbourhood shops and Metella Road Primary School all close by.