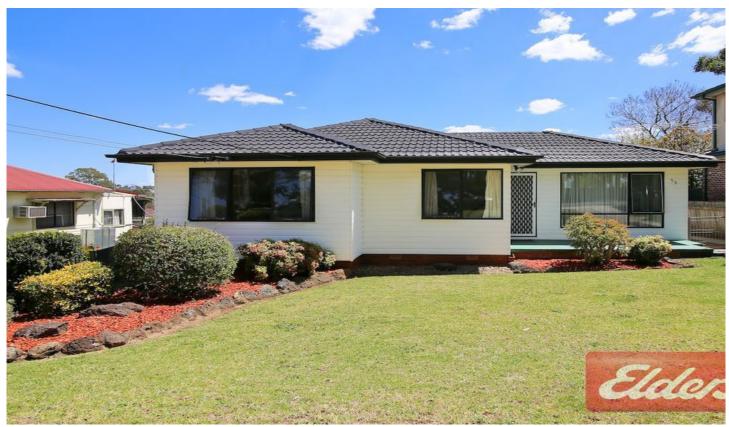

## 53 The Crescent TOONGABBIE NSW

Immaculately presented and maintained, the home consists of 3 bedrooms, main with built in robe. Spacious separate lounge with air-conditioning, modern kitchen with stainless steel appliances, breakfast bar and open plan dining area. Impeccable bathroom with separate toilet with an external laundry. Features ducted air-conditioning throughout. Enjoy family BBQ's on the enormous covered timber deck which enjoys pleasant views over the backyard incorporating and oversized single garage and rainwater tank. Peacefully positioned in a quiet elevated locale close to transport and neighbourhood shops and Metella Road Primary School all close by.