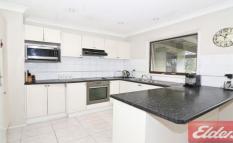

## 53 The Crescent TOONGABBIE NSW

Immaculately presented and maintained, the home consists of 3 bedrooms, main with built in robe. Spacious separate lounge with air-conditioning, modern kitchen with stainless steel appliances, breakfast bar and open plan dining area. Impeccable bathroom with separate toilet with an external laundry. Features ducted air-conditioning throughout. Enjoy family BBQ's on the enormous covered timber deck which enjoys pleasant views over the backyard incorporating and oversized single garage and rainwater tank. Peacefully positioned in a quiet elevated locale close to transport and neighbourhood shops and Metella Road Primary School all close by.