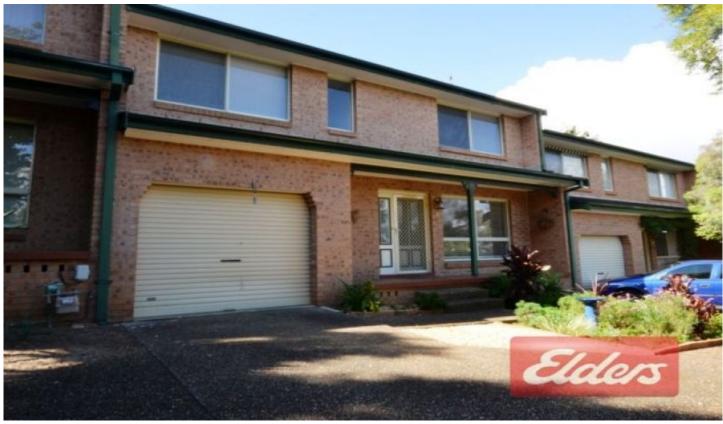

## 6/31 Metella Road TOONGABBIE NSW

This impressive townhouse features a sun filled lounge and separate dining area with split system air conditioning. Timber spacious kitchen with gas cooking. Second toilet for guests located on bottom level as well as separate laundry. Extra storage area underneath staircase. Upstairs features 2 spacious bedrooms both with built-in wardrobes and ceiling fans. Well kept bathroom with separate shower and bath. Lovely courtyard area with a varnished timber deck great for entertaining family and friends. Lock up garage with plenty of storage space. Located minutes walk to Toongabbie train station, schools, parks and shops. This townhouse is a must to inspect!