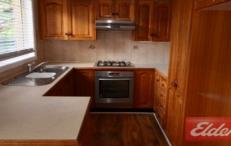

## 6/31 Metella Road TOONGABBIE NSW

This impressive townhouse features a sun filled lounge and separate dining area with split system air conditioning. Timber spacious kitchen with gas cooking. Second toilet for guests located on bottom level as well as separate laundry. Extra storage area underneath staircase. Upstairs features 2 spacious bedrooms both with built-in wardrobes and ceiling fans. Well kept bathroom with separate shower and bath. Lovely courtyard area with a varnished timber deck great for entertaining family and friends. Lock up garage with plenty of storage space. Located minutes walk to Toongabbie train station, schools, parks and shops. This townhouse is a must to inspect!