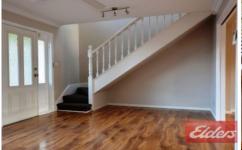

## 6/31 Metella Road TOONGABBIE NSW

This impressive townhouse features a sun filled lounge and separate dining area with split system air conditioning. Timber spacious kitchen with gas cooking. Second toilet for guests located on bottom level as well as separate laundry. Extra storage area underneath staircase. Upstairs features 2 spacious bedrooms both with built-in wardrobes and ceiling fans. Well kept bathroom with separate shower and bath. Lovely courtyard area with a varnished timber deck great for entertaining family and friends. Lock up garage with plenty of storage space. Located minutes walk to Toongabbie train station, schools, parks and shops. This townhouse is a must to inspect!