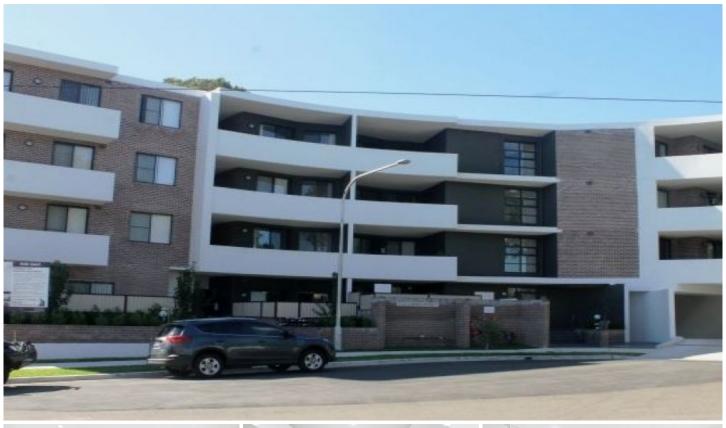

## 15/8-12 Linden Street TOONGABBIE NSW

This stylish brand new unit features two good sized bedrooms, both with built-ins and main with ensuite and a second balcony. Modern U-shaped kitchen with plenty of bench space, stone bench tops, gas cooktop, stainless steel appliances and tiled splash backs. Tiled open plan living and dining areas with split system air-conditioning. Great entertaining balcony. Modern bathroom with tiled feature walls and internal laundry. Other features include secure building with video intercom, plenty of storage facilities, basement parking with separate 3sq meter storage cage and lift from basement to the unit. Superbly located is this brand new apartment that is conveniently located within 1km walk to the heart of Toongabbie's busy Portico Plaza Shopping centre, local shops and train station