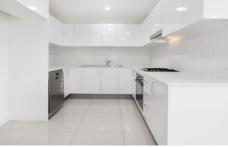

## 15/8-12 Linden Street TOONGABBIE NSW

This stylish brand new unit features two good sized bedrooms, both with built-ins and main with ensuite and a second balcony. Modern U-shaped kitchen with plenty of bench space, stone bench tops, gas cooktop, stainless steel appliances and tiled splash backs. Tiled open plan living and dining areas with split system air-conditioning. Great entertaining balcony. Modern bathroom with tiled feature walls and internal laundry. Other features include secure building with video intercom, plenty of storage facilities, basement parking with separate 3sq meter storage cage and lift from basement to the unit. Superbly located is this brand new apartment that is conveniently located within 1km walk to the heart of Toongabbie's busy Portico Plaza Shopping centre, local shops and train station