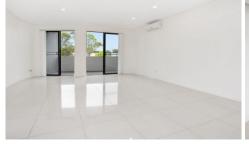

## 15/8-12 Linden Street TOONGABBIE NSW

This stylish brand new unit features two good sized bedrooms, both with built-ins and main with ensuite and a second balcony. Modern U-shaped kitchen with plenty of bench space, stone bench tops, gas cooktop, stainless steel appliances and tiled splash backs. Tiled open plan living and dining areas with split system air-conditioning. Great entertaining balcony. Modern bathroom with tiled feature walls and internal laundry. Other features include secure building with video intercom, plenty of storage facilities, basement parking with separate 3sq meter storage cage and lift from basement to the unit. Superbly located is this brand new apartment that is conveniently located within 1km walk to the heart of Toongabbie's busy Portico Plaza Shopping centre, local shops and train station