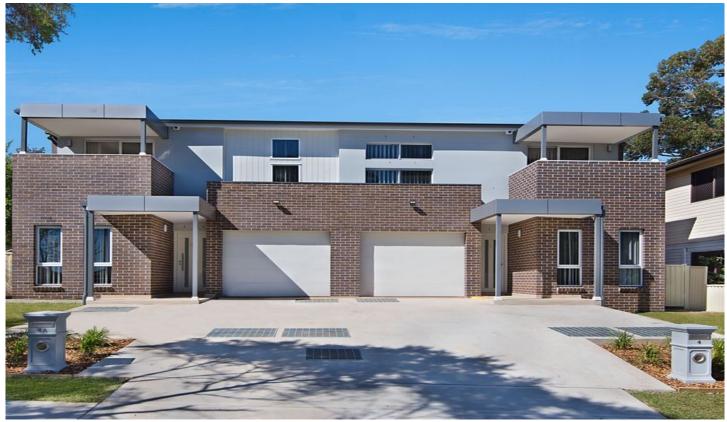

## **4A Knox Street PENDLE HILL NSW**

This amazing brand new duplex is bigger than most independent houses and will provide the largest of families and their guests with a luxury lifestyle on a grand scale. A 5th & 6th bedroom and full bathroom on the ground floor is ideal for guest accommodation, while the other 4 bedrooms upstairs are enormous, master with ensuite and walk in wardrobe. The island style kitchen with gas appliances and dishwasher is a dream and overlooks generous open plan living and dining areas. The massive backyard includes a grand sized alfresco patio. With ducted air conditioning this property is located within 13 minutes walk to the train station in a tranquil street and with every conceivable modern inclusion, Call to inspect today!