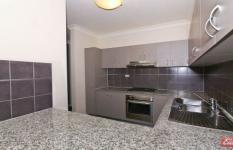

## 36/2 Wentworth Avenue TOONGABBIE NSW

This spacious modern 2 bedroom unit features a combined open plan lounge and dining area with large balcony for entertaining. Modern kitchen with gas cooking and plenty of cupboard space and great size pantry area. Very spacious modern bathroom. Good size bedrooms with built-ins to both. Internal laundry. Secure basement parking. Bottom floor unit so no stairs to climb. Located directly across the road from the station, shops and local amenities. Hurry now to book your inspection.