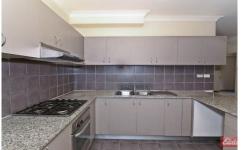

## 36/2 Wentworth Avenue TOONGABBIE NSW

This spacious modern 2 bedroom unit features a combined open plan lounge and dining area with large balcony for entertaining. Modern kitchen with gas cooking and plenty of cupboard space and great size pantry area. Very spacious modern bathroom. Good size bedrooms with built-ins to both. Internal laundry. Secure basement parking. Bottom floor unit so no stairs to climb. Located directly across the road from the station, shops and local amenities. Hurry now to book your inspection.