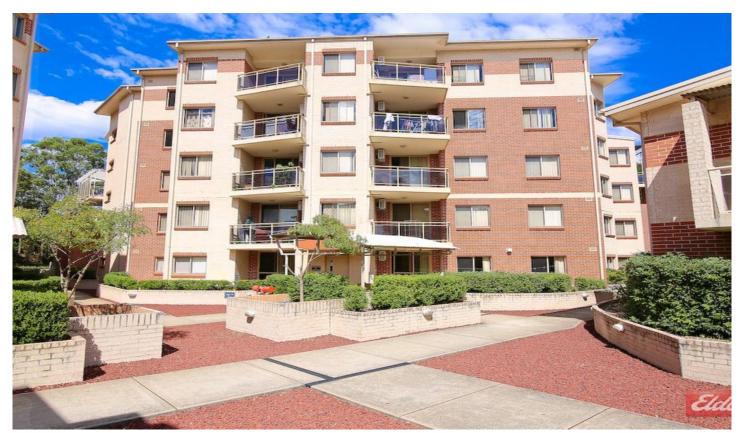

## 36/2 Wentworth Avenue TOONGABBIE NSW

This spacious modern 2 bedroom unit features a combined open plan lounge and dining area with large balcony for entertaining. Modern kitchen with gas cooking and plenty of cupboard space and great size pantry area. Very spacious modern bathroom. Good size bedrooms with built-ins to both. Internal laundry. Secure basement parking. Bottom floor unit so no stairs to climb. Located directly across the road from the station, shops and local amenities. Hurry now to book your inspection.