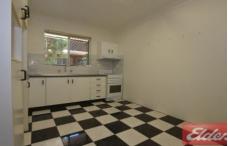

## 6/40 Wigram Street HARRIS PARK NSW

This freshly painted unit features open plan fully tiled living areas with air conditioning and ideal sized balcony. Two great size bedrooms with large built-ins to main and balcony to second bedroom - perfect for the lovely night time breezes with security screen door, both rooms have brand new carpet. Modern light and airy bathroom. Larger than normal eat-in kitchen with ample cupboard space. Great size internal laundry with clothes dryer. Single carport area for your parking needs. Ideal location as just minutes to Harris Park Station and it's CBD; and just a breezy 20 minutes walk to Parramatta CBD - best of both worlds! Hurry now to book your inspection.