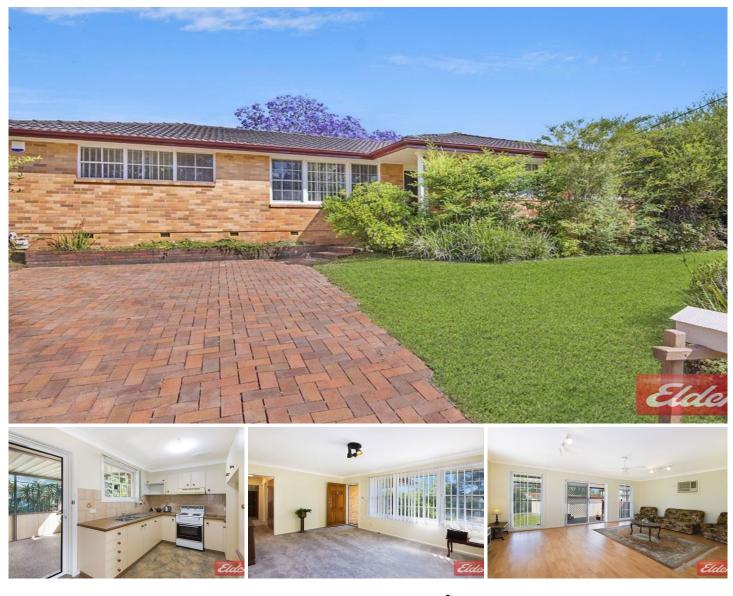

## **10 Warman Street PENDLE HILL NSW**

This instantly appealing brick veneer home is wonderfully set on on a popular, quiet street close to Pendle Hill station, shopping precinct and within the catchment area of the ever popular Girraween Primary School. Impeccably presented, the home features 3 bedrooms, main with built-in-robe and air-conditioning. Great size lounge room with gas heating provisions. Open plan kitchen and dining area with ample cupboard space. Large family room with air-conditioning and ceiling fan. Sunroom and separate toilet to the bathroom. Great size backyard with entertaining pergola and dual driveways leading to off street parking and a single garage