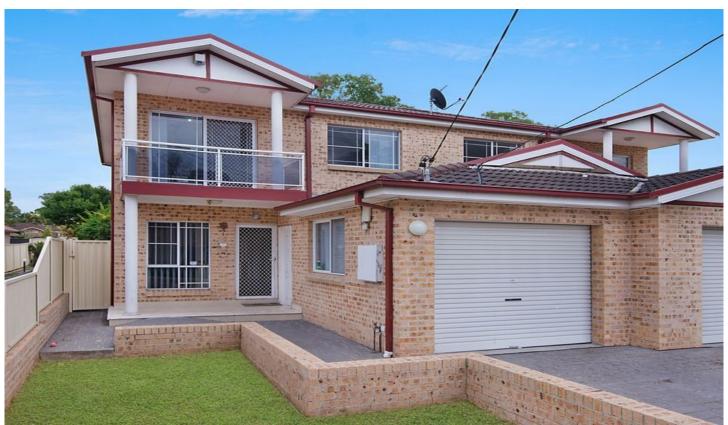

1/196 Targo Road GIRRAWEEN NSW

This luxurious duplex is defined by its generous proportions, quality finishes and convenient location. Superbly decorated interiors flow over 2 spacious levels that easily accommodates the large or extended family yet offers an easy care and easy maintenance lifestyle. Newly installed timber flooring throughout. Formal lounge and dining and an open plan family room surround the spacious brand new kitchen with Caesar stone bench tops, dishwasher and ample cupboard space. The home features 4 bedrooms with built in robes, master with ensuite. Spacious and modern style main bathroom plus a 3rd toilet. Extra features with ducted air conditioning, alarm system plus CCT security system. Remote single garage with a great covered patio area - ideal for entertaining on a small or grand scale. A popular location within close proximity to Girraween Primary School and both Toongabbie & Pendle Hill amenities. Pets permitted.

4 🕒 2 🟪 1 🗬

**View**: https://www.elderstoongabbie.com.au/lease/nsw/parramatta/girraween/residential/semi-detached/5870132

BEDROOM 3.1m X 2.6m

BATHROOM 3m x 2.9m

BEDROOM 3.7m x 3.5m

BEDROOM 3.7m x 2.7m

BALCONY