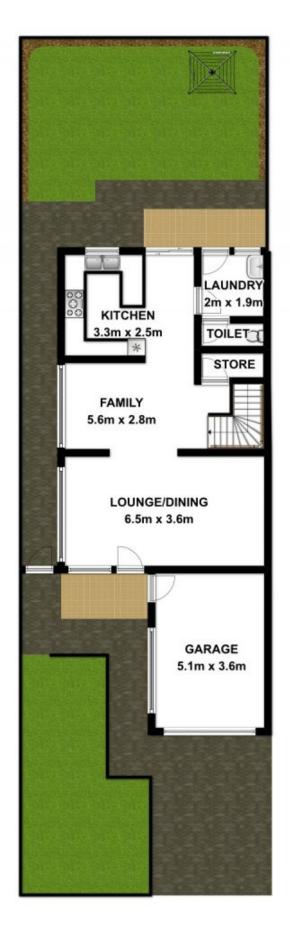

tenance lifestyle. Newly installed timber flooring throughout. Formal lounge and dining and an open plan family room surround the spacious brand new kitchen with Caesar stone bench tops, dishwasher and ample cupboard space. The home features 4 bedrooms with built in robes, master with ensuite. Spacious and modern style main bathroom plus a 3rd toilet. Extra features with ducted air conditioning, alarm system plus CCT security system. Remote single garage with a great covered patio area - ideal for entertaining on a small or grand scale. A popular location within close proximity to Girraween Primary School and both Toongabbie & Pendle Hill amenities. Pets permitted.

4 🕒 2 🟪 1 🗬

**View**: https://www.elderstoongabbie.com.au/lease/nsw/parramatta/girraween/residential/semi-detached/5870132



BEDROOM 3.1m X 2.6m

BATHROOM 3m x 2.9m

BEDROOM 3.7m x 3.5m

BEDROOM 3.7m x 2.7m

BALCONY

**FIRST FLOOR** 

**GROUND FLOOR**