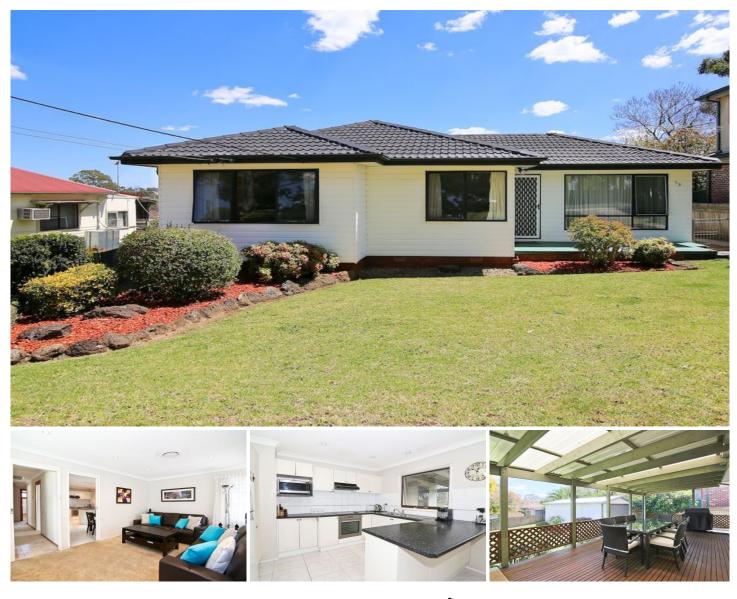

## 53 The Crescent TOONGABBIE NSW

Immaculately presented and maintained, the home consists of 3 bedrooms, main with built in robe. Spacious separate lounge with air-conditioning, modern kitchen with stainless steel appliances, breakfast bar and open plan dining area. Impeccable bathroom with separate toilet with an external laundry. Features ducted air-conditioning throughout. Enjoy family BBQ's on the enormous covered timber deck which enjoys pleasant views over the backyard incorporating and oversized single garage and rainwater tank. Peacefully positioned in a quiet elevated locale close to transport and neighbourhood shops and Metella Road Primary School all close by.