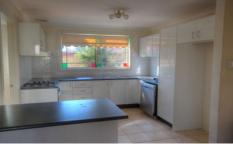

## 2/7 Wyena Road PENDLE HILL NSW

The property consists of fully tiled large separate lounge and dining areas. Modern kitchen with dishwasher, gas cooking and ample cupboard space. The upstairs flooring features timber floors throughout all of the bedrooms. All bedrooms have A/C and built-in wardrobes. Main bedroom is spacious with ensuite and is very well presented. The main bathroom is also very roomy with ample natural light. Internal laundry with third downstairs toilet. Single lock up garage with internal access. Maintenance free courtyard. The complex also features common picnic area for the kids to run around and is an easy stroll to Pendle Hill station and shops and literally minutes drive main arterial roads. Hurry to arrange your inspection as this well presented property will not last long!