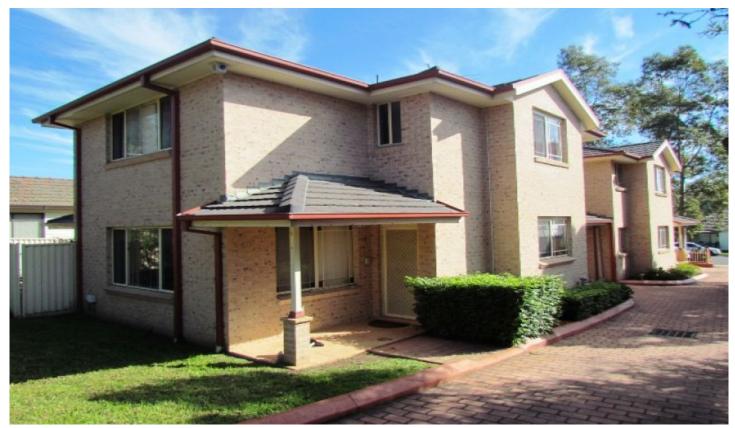

## 2/7 Wyena Road PENDLE HILL NSW

The property consists of fully tiled large separate lounge and dining areas. Modern kitchen with dishwasher, gas cooking and ample cupboard space. The upstairs flooring features timber floors throughout all of the bedrooms. All bedrooms have A/C and built-in wardrobes. Main bedroom is spacious with ensuite and is very well presented. The main bathroom is also very roomy with ample natural light. Internal laundry with third downstairs toilet. Single lock up garage with internal access. Maintenance free courtyard. The complex also features common picnic area for the kids to run around and is an easy stroll to Pendle Hill station and shops and literally minutes drive main arterial roads. Hurry to arrange your inspection as this well presented property will not last long!