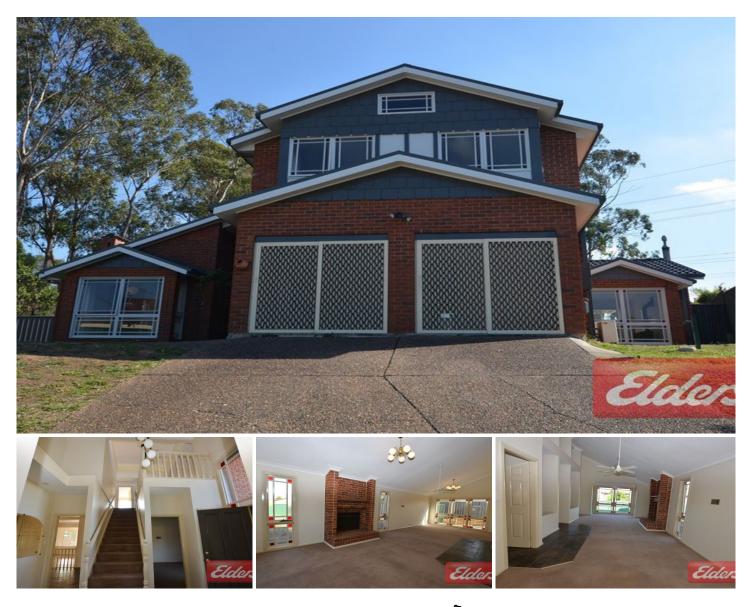

## **3 Leura Place PROSPECT NSW**

Sitting proudly on the high-side of a picturesque cul de sac, from the moment you walk into this property you will feel a sense of space and quality with the large entry hall, beautiful staircase, high ceilings and the 5 great sized bedrooms which includes a ground floor guest bedroom downstairs. This family friendly home offers an abundance of formal and informal living areas with a very functional floor plan, sure to suit the whole family. Combustion fire place to the informal living area with a gas fireplace in the family and rumpus room areas - perfect for the upcoming Winter months, this area also features large air conditioning unit. Gorgeous fully functional gas kitchen with ample cupboard space and dishwasher overlooking large covered pergola area. The wow factor does not stop there with huge downstairs home office or teenage retreat with air conditioning and downstairs bathroom. Enormous size main bedroom with walk in robe and ensuite. Air