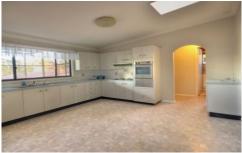

## 11 Bedford Road BLACKTOWN NSW

This ideal home is great for the growing family that need that little bit of extra space without the extra costs! The home features three great size bedrooms with built-ins and ceiling fans to all rooms with A/C to the main bedroom. Huge light and airy lounge area with gas connection for heating. Great size spacious eat in kitchen area with extra large walk in pantry. Well presented roomy main bathroom with lots of natural light plus second toilet to the laundry area. This great family home also features elevated covered entertaining area plus totally separate teenage retreat or perfect set up for the home office with two extra fully lined rooms. Great size backyard with single garage plus carport area. Ideal location as and a quiet residential street and literally minutes walk to main arterial roads and T-Way at the end of the street.