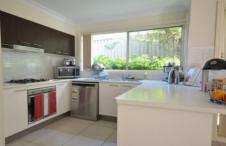

## **8 Varndell Place DUNDAS VALLEY NSW**

The property truly is stylish throughout and you will be impressed with the sheer size of the home. The property features huge fully tiled lounge and dining areas which includes ducted air conditioning throughout. Impressive kitchen with dishwasher and ample cupboard space. The main bedroom features walk-in robe and ensuite. Second bedroom features a built-in robe - third bedroom is generous in size. Large spacious main bathroom with guest toilet downstairs. Internal laundry & remote control single garage plus small courtyard with a low maintenance yard. Pets negotiable. The property is located only walking distance to local shops, primary school and bus stops. Only moments to Eastwood and Carlingford amenties.