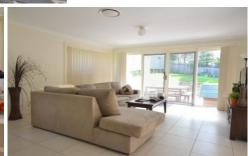

## **8 Varndell Place DUNDAS VALLEY NSW**

The property truly is stylish throughout and you will be impressed with the sheer size of the home. The property features huge fully tiled lounge and dining areas which includes ducted air conditioning throughout. Impressive kitchen with dishwasher and ample cupboard space. The main bedroom features walk-in robe and ensuite. Second bedroom features a built-in robe - third bedroom is generous in size. Large spacious main bathroom with guest toilet downstairs. Internal laundry & remote control single garage plus small courtyard with a low maintenance yard. Pets negotiable. The property is located only walking distance to local shops, primary school and bus stops. Only moments to Eastwood and Carlingford amenties.