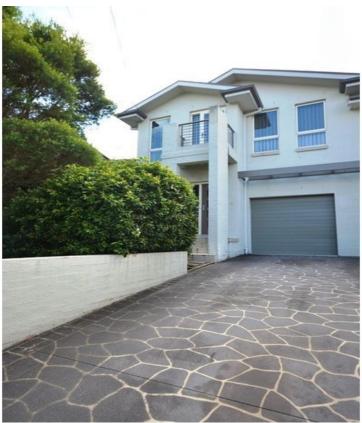

## **8 Varndell Place DUNDAS VALLEY NSW**

The property truly is stylish throughout and you will be impressed with the sheer size of the home. The property features huge fully tiled lounge and dining areas which includes ducted air conditioning throughout. Impressive kitchen with dishwasher and ample cupboard space. The main bedroom features walk-in robe and ensuite. Second bedroom features a built-in robe - third bedroom is generous in size. Large spacious main bathroom with guest toilet downstairs. Internal laundry & remote control single garage plus small courtyard with a low maintenance yard. Pets negotiable. The property is located only walking distance to local shops, primary school and bus stops. Only moments to Eastwood and Carlingford amenties.