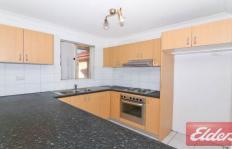

## 29/108 Stapleton Street PENDLE HILL NSW

Recently renovated apartment located in the heart of the Pendle Hill shopping centre and a short stroll to Pendle Hill station. This apartment features a spacious open plan lounge and dining area with fantastic balcony area for entertaining, floating floorboards throughout the living areas, a superb sun-filled modern kitchen with ample cupboard space and electric cooking which overlooks the living areas. Two spacious bedrooms, main bedroom with mirrored built in wardrobe and near new carpets throughout the bedrooms. Offering an updated bathroom and separate laundry. The fabulous balcony overlooks the child play area and manicured gardens. There is no need for a car but there is a single lock up garage and security throughout the building. This apartment is a must to inspect!