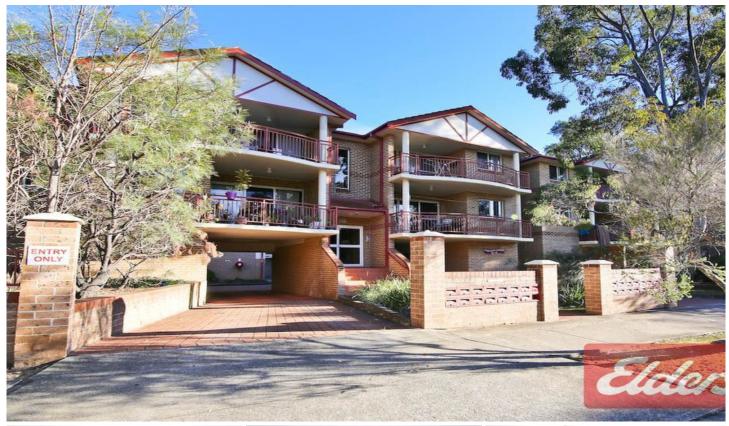

## 29/108 Stapleton Street PENDLE HILL NSW

Recently renovated apartment located in the heart of the Pendle Hill shopping centre and a short stroll to Pendle Hill station. This apartment features a spacious open plan lounge and dining area with fantastic balcony area for entertaining, floating floorboards throughout the living areas, a superb sun-filled modern kitchen with ample cupboard space and electric cooking which overlooks the living areas. Two spacious bedrooms, main bedroom with mirrored built in wardrobe and near new carpets throughout the bedrooms. Offering an updated bathroom and separate laundry. The fabulous balcony overlooks the child play area and manicured gardens. There is no need for a car but there is a single lock up garage and security throughout the building. This apartment is a must to inspect!