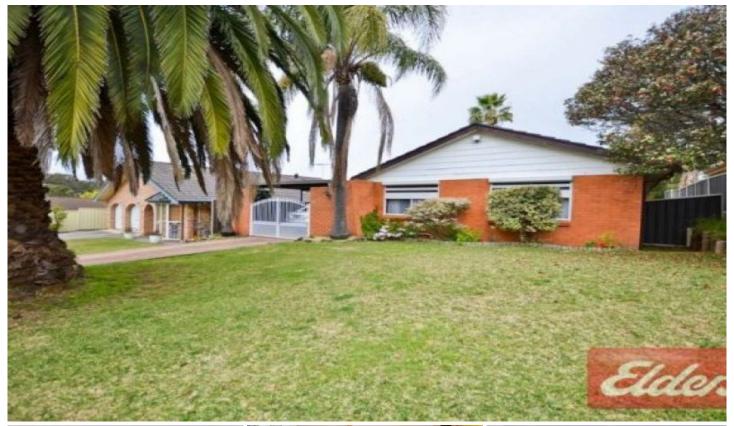

## **65 Norman Street PROSPECT NSW**

This solid brick veneer home offers endless potential and possibilities. The home features 3 bedrooms, main with built in robe, neat and tidy kitchen and dining area, bathroom with separate toilet and a lounge with air-conditioning. As you make your way to the rear of the property you're greeted by a large undercover entertaining area with a built in BBQ, well-manicured yard and an inground pool. A wide driveway provides access to the secure 2 car carport with drive through access. Nestled in a quiet street in an idyllic part of Prospect within close proximity to schools, transport, M4 and M7 motorways and local shops this is a home you cannot miss.