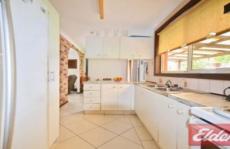

## **65 Norman Street PROSPECT NSW**

This solid brick veneer home offers endless potential and possibilities. The home features 3 bedrooms, main with built in robe, neat and tidy kitchen and dining area, bathroom with separate toilet and a lounge with air-conditioning. As you make your way to the rear of the property you're greeted by a large undercover entertaining area with a built in BBQ, well-manicured yard and an inground pool. A wide driveway provides access to the secure 2 car carport with drive through access. Nestled in a quiet street in an idyllic part of Prospect within close proximity to schools, transport, M4 and M7 motorways and local shops this is a home you cannot miss.