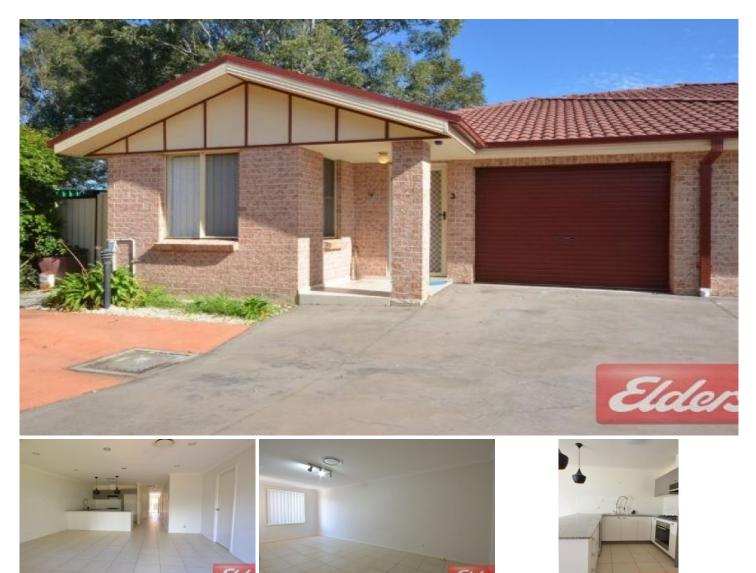

## 3/2 Memphis Crescent TOONGABBIE NSW

This is not your typical villa, the property features 2 great double size bedrooms with built-ins. Great size fully tiled open plan living area that overlooks amazing large timber deck area - ideal for entertaining. Great modern kitchen with gas cooking and dishwasher. Internal laundry plus single lock up garage. Side shed not included in weekly rent. Great location as local school directly across the road and minutes to all amenities.