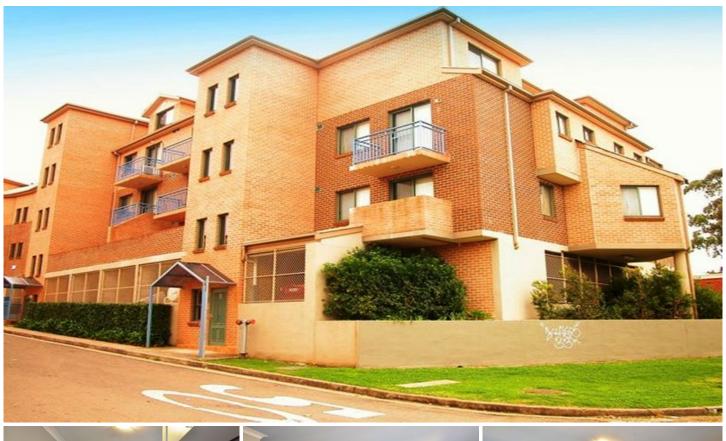

## 47/503 Wentworth Avenue TOONGABBIE NSW

You will be much pleased with this unit offering plenty of natural light through living area and bedrooms. This spacious unit features fresh paint and brand new carpets throughout, two good sized bedrooms both with built in robes and new air conditioner to main bedroom with balcony. Large light and airy combined lounge and dining with a separate balcony area for your morning coffee overlooking the Toongabbie area and brand new air conditioning for all seasons weather ahead. Updated modern kitchen with all new appliances and ample cupboard space, modern large bathroom, internal laundry and single garage. You won't be disappointed with this rare opportunity. Perfectly situated close to Train Station, Shops and Schools.