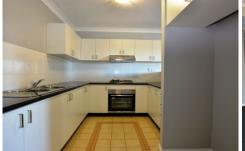

## 47/503 Wentworth Avenue TOONGABBIE NSW

You will be much pleased with this unit offering plenty of natural light through living area and bedrooms. This spacious unit features fresh paint and brand new carpets throughout, two good sized bedrooms both with built in robes and new air conditioner to main bedroom with balcony. Large light and airy combined lounge and dining with a separate balcony area for your morning coffee overlooking the Toongabbie area and brand new air conditioning for all seasons weather ahead. Updated modern kitchen with all new appliances and ample cupboard space, modern large bathroom, internal laundry and single garage. You won't be disappointed with this rare opportunity. Perfectly situated close to Train Station, Shops and Schools.