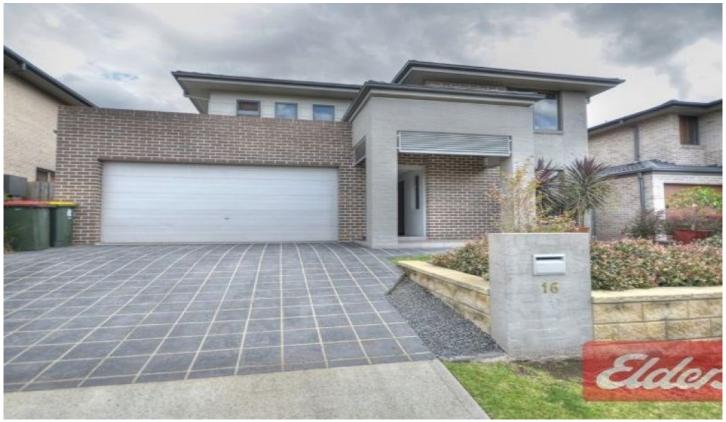

## 16 Adelong Parade THE PONDS NSW

This immaculate two storey family home features fully tiled downstairs areas featuring great size lounge room area with separate dining area plus family room. Modern stylish kitchen area with gas cooking, ample cupboard space and dishwasher. Internal laundry plus downstairs third toilet. Upstairs area features great size family room with four great size bedrooms. Main bedroom features walk in robe plus ensuite - all other bedrooms have built-ins with 2 rooms being double sized. Large modern light and airy main bathroom. Plenty of room in the backyard for the kids to run around in. Double garage with internal access. Close to the new Rouse Hill Town Centre, transport and schools.