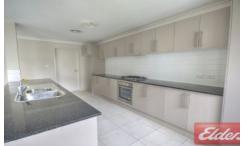

## 16 Adelong Parade THE PONDS NSW

This immaculate two storey family home features fully tiled downstairs areas featuring great size lounge room area with separate dining area plus family room. Modern stylish kitchen area with gas cooking, ample cupboard space and dishwasher. Internal laundry plus downstairs third toilet. Upstairs area features great size family room with four great size bedrooms. Main bedroom features walk in robe plus ensuite - all other bedrooms have built-ins with 2 rooms being double sized. Large modern light and airy main bathroom. Plenty of room in the backyard for the kids to run around in. Double garage with internal access. Close to the new Rouse Hill Town Centre, transport and schools.