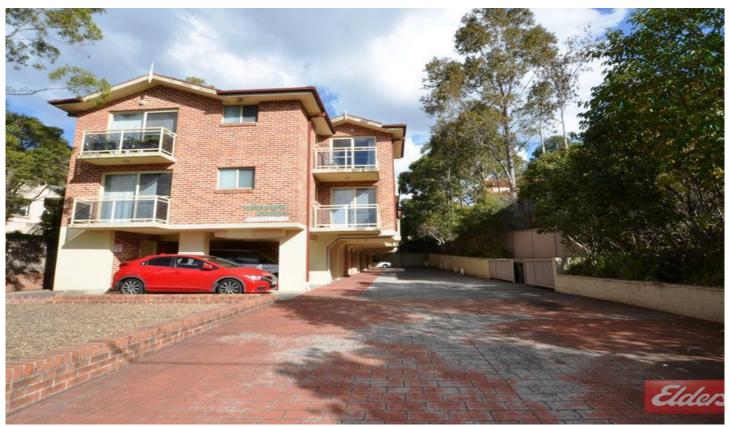

## 1/68 Stapleton Street PENDLE HILL NSW

This well presented unit has recently been painted and offers floating floorboards throughout. Large combined lounge and dining room with air conditioning and balcony. Three good sized bedroom all with built ins and access to a balcony. Modern kitchen with gas cooking and plenty of cupboard space. Light and airy main bathroom and a second separate toilet. Internal laundry and huge single lock up garage. Located in a prime position with easy walking distance to Pendle Hill Shops and Train Station.