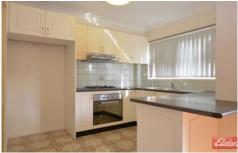

## 1/68 Stapleton Street PENDLE HILL NSW

This well presented unit has recently been painted and offers floating floorboards throughout. Large combined lounge and dining room with air conditioning and balcony. Three good sized bedroom all with built ins and access to a balcony. Modern kitchen with gas cooking and plenty of cupboard space. Light and airy main bathroom and a second separate toilet. Internal laundry and huge single lock up garage. Located in a prime position with easy walking distance to Pendle Hill Shops and Train Station.