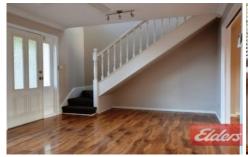

## 6/31 Metella Road TOONGABBIE NSW

This impressive townhouse features a sun filled lounge and separate dining area with split system air conditioning. Timber spacious kitchen with gas cooking. Second toilet for guests located on bottom level as well as separate laundry. Extra storage area underneath staircase. Upstairs features 2 spacious bedrooms both with built-in wardrobes and ceiling fans. Well kept bathroom with separate shower and bath. Lovely courtyard area with a varnished timber deck great for entertaining family and friends. Lock up garage with plenty of storage space. Located minutes walk to Toongabbie train station, schools, parks and shops. This townhouse is a must to inspect!