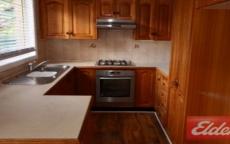

## 6/31 Metella Road TOONGABBIE NSW

This impressive townhouse features a sun filled lounge and separate dining area with split system air conditioning. Timber spacious kitchen with gas cooking. Second toilet for guests located on bottom level as well as separate laundry. Extra storage area underneath staircase. Upstairs features 2 spacious bedrooms both with built-in wardrobes and ceiling fans. Well kept bathroom with separate shower and bath. Lovely courtyard area with a varnished timber deck great for entertaining family and friends. Lock up garage with plenty of storage space. Located minutes walk to Toongabbie train station, schools, parks and shops. This townhouse is a must to inspect!