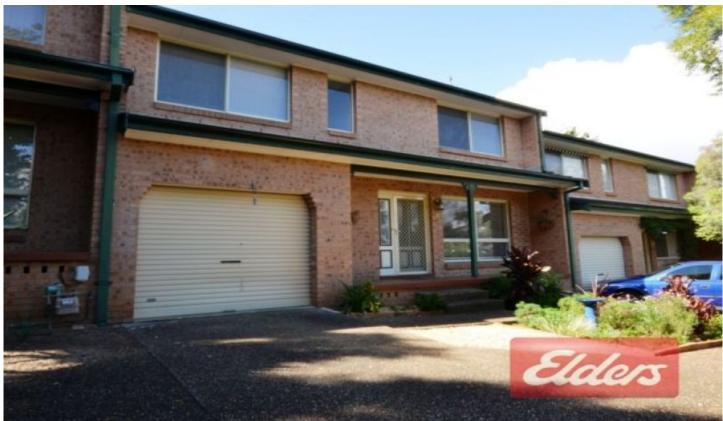

## 6/31 Metella Road TOONGABBIE NSW

This impressive townhouse features a sun filled lounge and separate dining area with split system air conditioning. Timber spacious kitchen with gas cooking. Second toilet for guests located on bottom level as well as separate laundry. Extra storage area underneath staircase. Upstairs features 2 spacious bedrooms both with built-in wardrobes and ceiling fans. Well kept bathroom with separate shower and bath. Lovely courtyard area with a varnished timber deck great for entertaining family and friends. Lock up garage with plenty of storage space. Located minutes walk to Toongabbie train station, schools, parks and shops. This townhouse is a must to inspect!