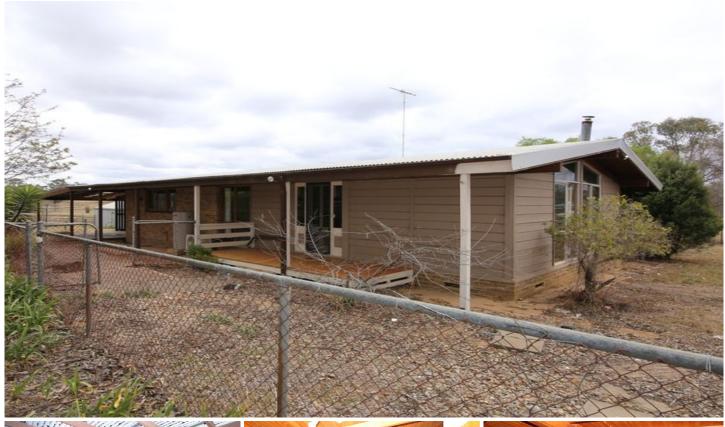

## 46 Terry Road BOX HILL NSW

Fantastic 5 bedroom family home with self contained Granny Flat which is located . The home features built in robes to three bedrooms and ensuite to master bedroom, spacious lounge and informal dining area with air conditioning, rumpus area, cellar, three toilets and internal laundry. Granny Flat offers combined lounge dining kitchen and bedroom and separate bathroom. The property also offers a large double carport and 2 double storage sheds. The property is situated on acreage and offers a peaceful lifestyle. This property is a must to inspect!