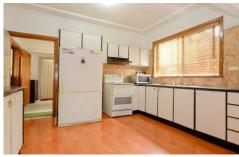

## 22 Binalong Road PENDLE HILL NSW

The well maintained 4 bedroom home offers high ceilings, big rooms, an updated kitchen, 2 toilets, split system air conditioning and timber laminate flooring. There is natural gas available to the neighbouring properties, so you also have the option of future conversion to natural gas if you want. Tradies or multi car families will appreciate the wide side driveway access leading to a carport and massive lock up garage. The enormous backyard lends itself well to entertaining, there is an undercover barbeque area adjoining the garage, and a nice balance of hard surface area and vast lawns for children to run and play in safety. Perfectly positioned on the high side of the street, within an 8 minute walk to Pendle Hill Train station and even closer to Darcy Road Public school, Pendle Hill high school, childcare facilities and being close to Westmead hospital.