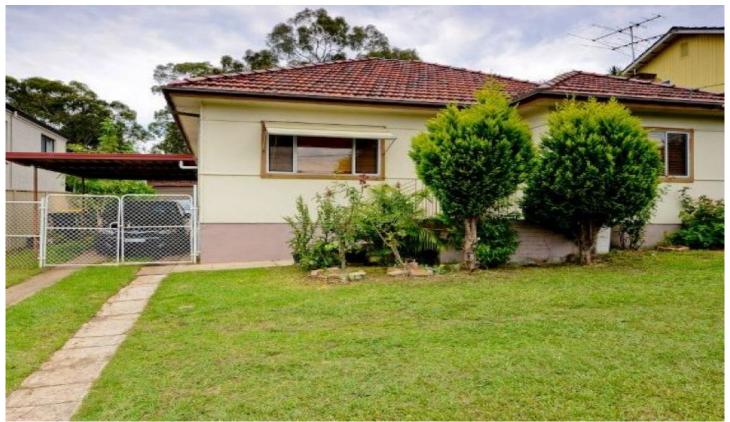

## 22 Binalong Road PENDLE HILL NSW

The well maintained 4 bedroom home offers high ceilings, big rooms, an updated kitchen, 2 toilets, split system air conditioning and timber laminate flooring. There is natural gas available to the neighbouring properties, so you also have the option of future conversion to natural gas if you want. Tradies or multi car families will appreciate the wide side driveway access leading to a carport and massive lock up garage. The enormous backyard lends itself well to entertaining, there is an undercover barbeque area adjoining the garage, and a nice balance of hard surface area and vast lawns for children to run and play in safety. Perfectly positioned on the high side of the street, within an 8 minute walk to Pendle Hill Train station and even closer to Darcy Road Public school, Pendle Hill high school, childcare facilities and being close to Westmead hospital.