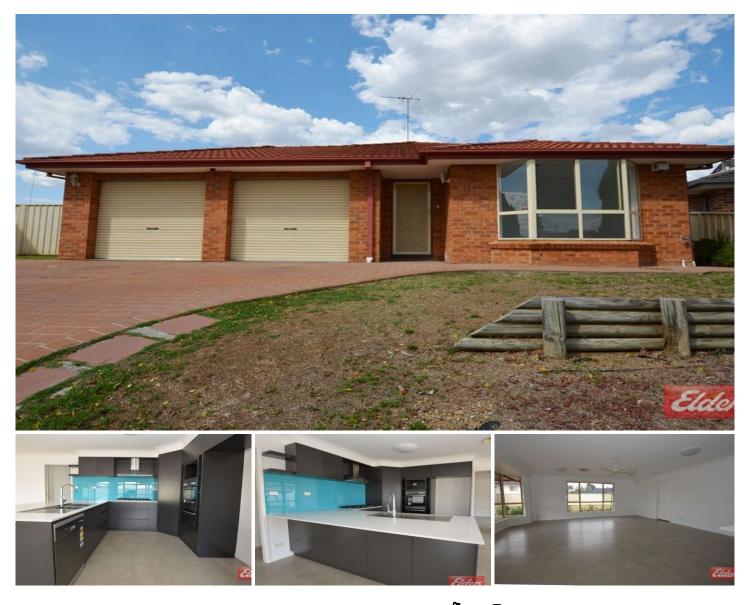

## 11 Kiber Drive GLENMORE PARK NSW

This totally renovated home has to be inspected to appreciate just how much it has to offer! The home has newly polished concrete flooring throughout making this home very low maintenance. Brand new impeccable high quality kitchen with loads of cupboard space, popular gas cooking and all new appliances including dishwasher. Backing onto the kitchen is a large open Family room over looking the perfect size backyard with wrap around undercover entertaining area. Brand new block-out drapes throughout. Four great size bedrooms with built-ins to 2 rooms and ceiling fans to all. Main bedroom features brand new en-suite with water temp control for that added convenience. Large separate lounge room. Internal laundry with separate toilet. Double lock up garage with 4th toilet. Outside features the perfect separate large shed with full power that would be ideal for home office/gym or teenage retreat. This amazing family home has ducted air