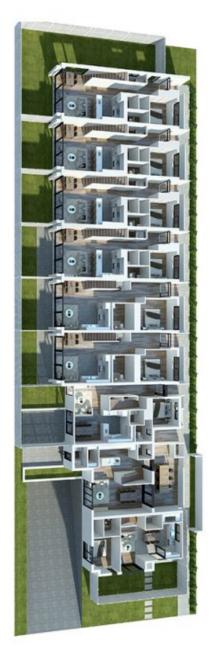

## 1-9/86 Oramzi Road Girraween NSW

'Honey Wattle' stage 2 is a boutique complex of 9 townhouses setting a new standard in functional design, contemporary appointments and high end finishes. Offering a selection of 3 bedroom, 2 bathroom residences. Generously proportioned, they deliver exceptional living for buyers who are seeking form, function, style and comfort.

? Gas appointed kitchens with stone benchtops and dishwashers.

- ? Open plan living spaces with timber flooring.
- ? Walk-in-robes or built-in-robes to all bedrooms
- ? 3 zoned ducted air-conditioning.
- ? Private courtyards ideal for entertaining
- ? Secure car spaces and lock up storage cages.
- ? Differing floorplans available ranging in size from 138sqm to 153sqm

3 📭 2 🖺 2 😭

Land Size: 153 sqm

View : https://www.elderstoongabbie.com.au/sale/n

sw/parramatta/girraween/residential/townho

use/5870262

Matt Barham 02 9896 2333

86 Oramzi Road, Girraween, NSW, 2145

Plans are for presentation purposes only and are not part of any legal document or title. They should not be used as sole reference. Interested parties should make their own enquiries using other sources. Measurements are approximates.