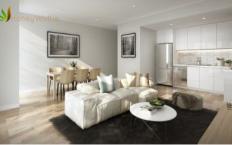

? Gas appointed kitchens with stone benchtops and dishwashers.

- ? Open plan living spaces with timber flooring.
- ? Walk-in-robes or built-in-robes to all bedrooms
- ? 3 zoned ducted air-conditioning.
- ? Private courtyards ideal for entertaining
- ? Secure car spaces and lock up storage cages.
- ? Differing floorplans available ranging in size from 138sqm to 153sqm