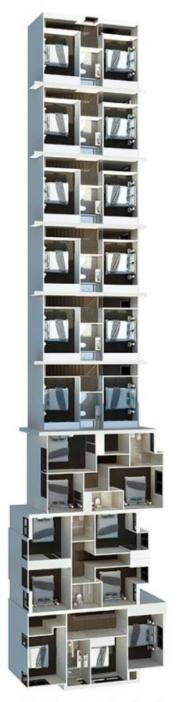

## 1-9/86 Oramzi Road Girraween NSW

'Honey Wattle' stage 2 is a boutique complex of 9 townhouses setting a new standard in functional design, contemporary appointments and high end finishes. Offering a selection of 3 bedroom, 2 bathroom residences. Generously proportioned, they deliver exceptional living for buyers who are seeking form, function, style and comfort.

? Gas appointed kitchens with stone benchtops and dishwashers.

- ? Open plan living spaces with timber flooring.
- ? Walk-in-robes or built-in-robes to all bedrooms
- ? 3 zoned ducted air-conditioning.
- ? Private courtyards ideal for entertaining
- ? Secure car spaces and lock up storage cages.
- ? Differing floorplans available ranging in size from 138sqm to 153sqm

3 📭 2 🖺 2 😭

Land Size: 153 sqm

View : https://www.elderstoongabbie.com.au/sale/n

sw/parramatta/girraween/residential/townho

use/5870262

Matt Barham 02 9896 2333

86 Oramzi Road, Girraween, NSW, 2145

Plans are for presentation purposes only and are not part of any legal document or title. They should not be used as sole reference. Interested parties should make their own enquiries using other sources. Measurements are approximates.