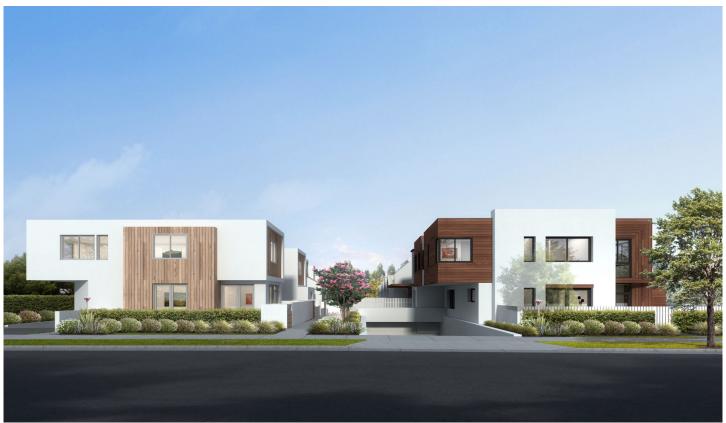

## 1-9/86 Oramzi Road Girraween NSW

'Honey Wattle' stage 2 is a boutique complex of 9 townhouses setting a new standard in functional design, contemporary appointments and high end finishes. Offering a selection of 3 bedroom, 2 bathroom residences. Generously proportioned, they deliver exceptional living for buyers who are seeking form, function, style and comfort.

? Gas appointed kitchens with stone benchtops and dishwashers.

- ? Open plan living spaces with timber flooring.
- ? Walk-in-robes or built-in-robes to all bedrooms
- ? 3 zoned ducted air-conditioning.
- ? Private courtyards ideal for entertaining
- ? Secure car spaces and lock up storage cages.
- ? Differing floorplans available ranging in size from 138sqm to 153sqm