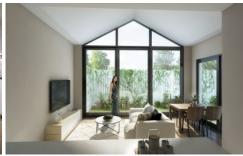

? Gas appointed kitchens with stone benchtops and dishwashers.

- ? Open plan living spaces with timber flooring.
- ? Walk-in-robes or built-in-robes to all bedrooms
- ? 3 zoned ducted air-conditioning.
- ? Private courtyards ideal for entertaining
- ? Secure car spaces and lock up storage cages.
- ? Differing floorplans available ranging in size from 138sqm to 153sqm