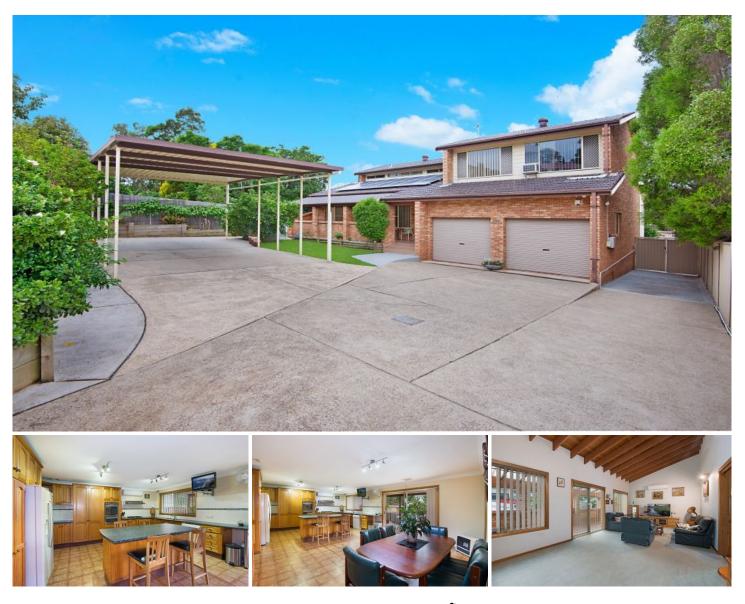

## 58A Cornelia Road Toongabbie NSW

This contemporary designed, luxurious residence offers effortless living with a seamless indoor/outdoor flow, showcasing an elegant floor plan it is ideal for those seeking a modern lifestyle in an exclusive area. Spacious light filled interiors with the perfect separation of both formal and informal living is only surpassed by the surrounding park like gardens.

\*Ample living incorporates a formal lounge, formal dining, family/meals area and a rumpus room.

\*5 large bedrooms all with ceiling fans, 4 with built-in-robes, 2 with air-conditioning and main with walk-in-robe and ensuite.

\*Main bathroom upstairs plus third toilet downstairs.

\*Tasmanian Oak timber kitchen with gas appliances, dishwasher and island bench.

\*Air-conditioning and gas heating provisions providing for