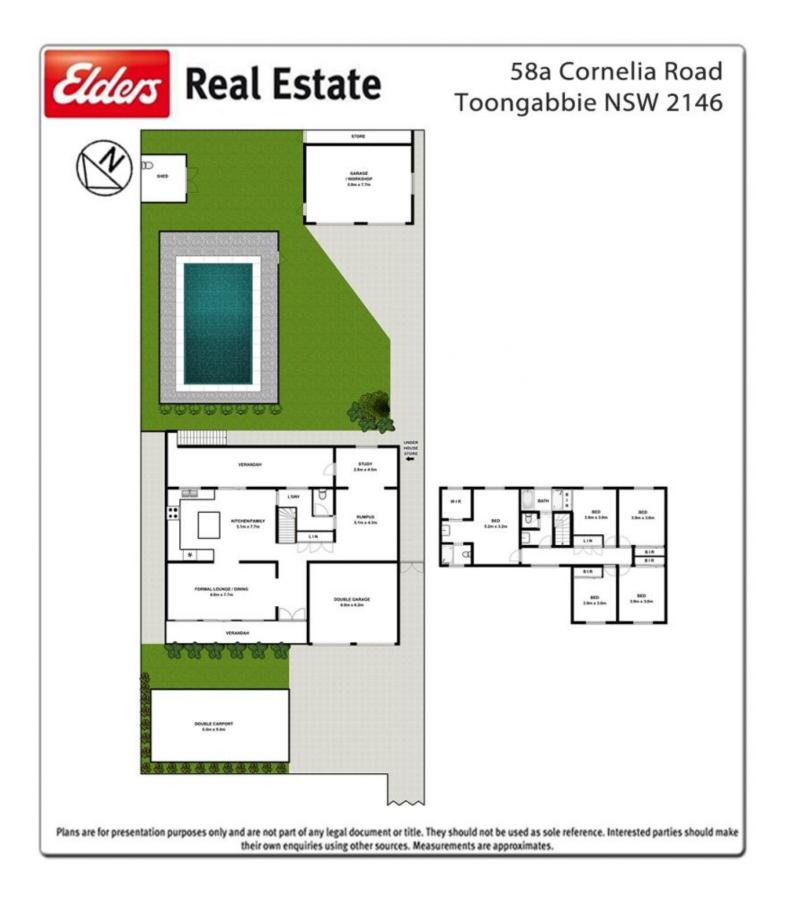

\*Ample living incorporates a formal lounge, formal dining, family/meals area and a rumpus room.

\*5 large bedrooms all with ceiling fans, 4 with built-in-robes, 2 with air-conditioning and main with walk-in-robe and ensuite.

\*Main bathroom upstairs plus third toilet downstairs.

\*Tasmanian Oak timber kitchen with gas appliances, dishwasher and island bench.

\*Air-conditioning and gas heating provisions providing for

## 5 🛤 2 🚔 6 🚘

| Price | :\$ | 1,108 | ,000 |
|-------|-----|-------|------|
| Price | :\$ | 1,108 | ,00  |

Land Size : 1130 sqm View : https://www

: https://www.elderstoongabbie.com.au/sale/n sw/western-sydney/toongabbie/residential/h ouse/5870334