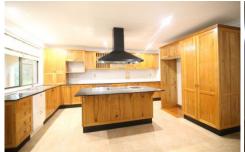

315 Garfield Road East Riverstone NSW

This huge family home is set in the middle of land as far as the eye can see, the perfect getaway property. The property consists of 6 great size bedrooms plus study (3 bedrooms downstairs and 3 upstairs), the home features 4 internal bathrooms so plenty for the growing family. Large spacious timber kitchen with more than enough cupboard and pantry space plus dishwasher. Formal and informal dining room with combustion fireplace. Huge family/rumpus room with bar area. Ducted air conditioning to the rumpus and upstairs areas. 4 car garage with internal access to both sides. The property also features home office or teenage retreat with another bathroom. The outdoor area features great covered gazebo area overlooking your inground swimming pool. The home truly has to be seen to appreciate the sheer space the home offers.