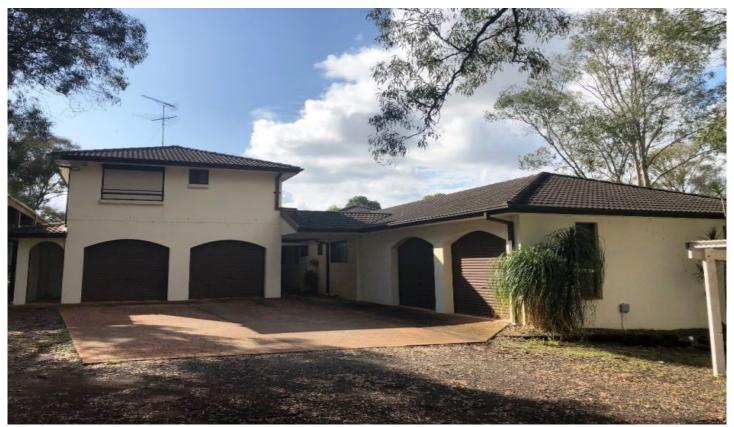

315 Garfield Road East Riverstone NSW

This huge family home is set in the middle of land as far as the eye can see, the perfect getaway property. The property consists of 6 great size bedrooms plus study (3 bedrooms downstairs and 3 upstairs), the home features 4 internal bathrooms so plenty for the growing family. Large spacious timber kitchen with more than enough cupboard and pantry space plus dishwasher. Formal and informal dining room with combustion fireplace. Huge family/rumpus room with bar area. Ducted air conditioning to the rumpus and upstairs areas. 4 car garage with internal access to both sides. The property also features home office or teenage retreat with another bathroom. The outdoor area features great covered gazebo area overlooking your inground swimming pool. The home truly has to be seen to appreciate the sheer space the home offers.