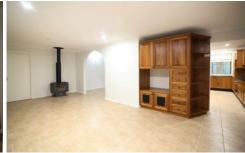

315 Garfield Road East Riverstone NSW

This huge family home is set in the middle of land as far as the eye can see, the perfect getaway property. The property consists of 6 great size bedrooms plus study (3 bedrooms downstairs and 3 upstairs), the home features 4 internal bathrooms so plenty for the growing family. Large spacious timber kitchen with more than enough cupboard and pantry space plus dishwasher. Formal and informal dining room with combustion fireplace. Huge family/rumpus room with bar area. Ducted air conditioning to the rumpus and upstairs areas. 4 car garage with internal access to both sides. The property also features home office or teenage retreat with another bathroom. The outdoor area features great covered gazebo area overlooking your inground swimming pool. The home truly has to be seen to appreciate the sheer space the home offers.