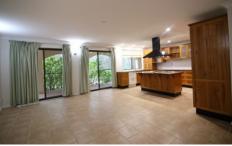

315 Garfield Road East Riverstone NSW

This huge family home is set in the middle of land as far as the eye can see, the perfect getaway property. The property consists of 6 great size bedrooms plus study (3 bedrooms downstairs and 3 upstairs), the home features 4 internal bathrooms so plenty for the growing family. Large spacious timber kitchen with more than enough cupboard and pantry space plus dishwasher. Formal and informal dining room with combustion fireplace. Huge family/rumpus room with bar area. Ducted air conditioning to the rumpus and upstairs areas. 4 car garage with internal access to both sides. The property also features home office or teenage retreat with another bathroom. The outdoor area features great covered gazebo area overlooking your inground swimming pool. The home truly has to be seen to appreciate the sheer space the home offers.