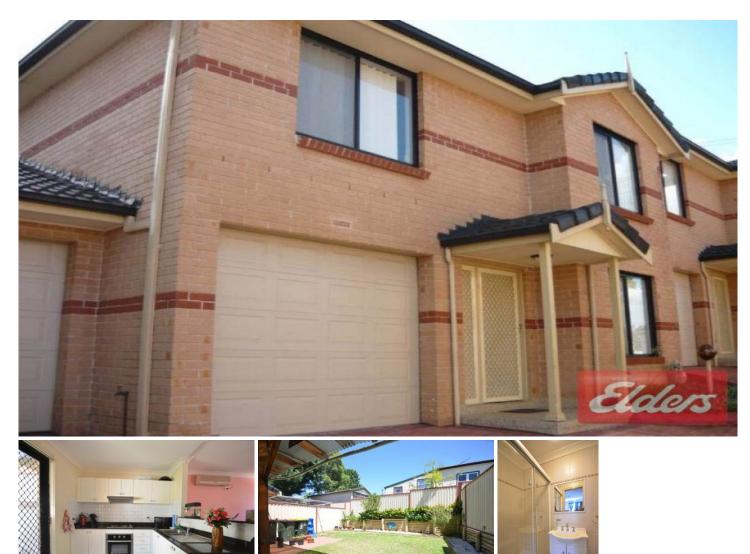

## 6/42-44 Gilba Road Girraween NSW

This freshly painted 2 bedroom townhouse is a must to inspect. Perfectly located in sought after selected school catchment zones. The home features combined tiled living area with air conditioning. Modern kitchen with popular gas cooking and ample cupboard space overlooking well maintained courtyard with lovely garden area and large undercover entertaining patio - perfect for entertaining. Venture upstairs to a massive main bedroom with plenty of built-ins and ensuite, second bedroom also features built-in. Modern spacious main bathroom area. Single drive-through lock up garage. Hurry now to book your inspection! 2 🛤 2 🚰 1 🚘