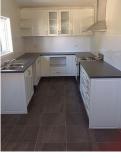

## 112A Lamonerie Street Toongabbie NSW

This neatly presented half house is ideal for those looking for space and convenience. Offering two large bedrooms, floorboards throughout making it an ease for cleaning, spacious lounge room and separate dining area. Modern kitchen with ample cupboard space and electric cooking. Light and airy bathroom and laundry combined with plenty of natural light. Please note: backyard is shared and no pets allowed. Also, water and electricity included in weekly rent. On street parking available and property located close to transport and shops.