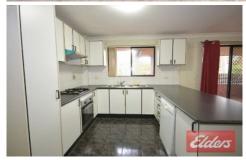

## 12/101-103 Stapleton Street Pendle Hill NSW

This spacious top floor unit is a must to inspect! The unit features a huge open plan lounge and dining area with air conditioning, one of the largest around Pendle Hill being 125m2! Two great size bedrooms with built-ins and featuring timber flooring throughout. Bonus air conditioning to second bedroom. Large modern kitchen with gas cooking, dishwasher and ample cupboard space. Modern bathroom with separate toilet. Internal laundry with clothes dryer. Great size balcony which is located at the back of the unit block for added peace and quiet from on road traffic. Located literally minutes walk to Pendle Hill station, shops and local amenities