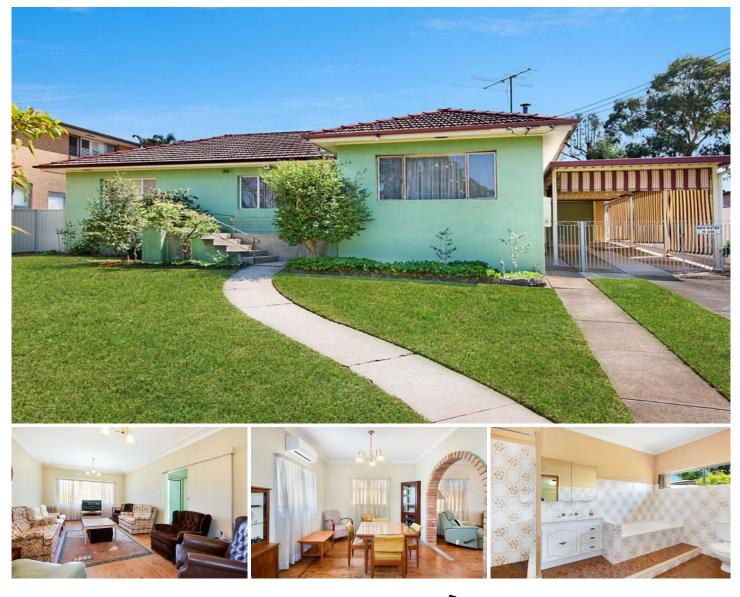

## 55 Metella Road Toongabbie NSW

This well presented family home features three spacious bedrooms all with built-in wardrobes. Timber flooring throughout, neat and tidy kitchen with ample cupboard space. Separate lounge and dining with split system air conditioning, large second lounge room. Spacious bathroom, single lock up garage and carport. Situated on a large block of land great for entertaining family and friends. Only minutes walk to Toongabbie Train Station, Shops, Schools and Parks. This home is a must to inspect!