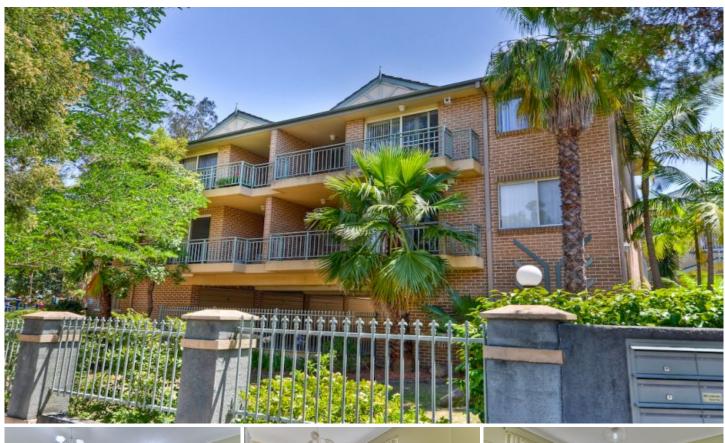

## 6/79-85 Stapleton Street Pendle Hill NSW

This great two bedroom unit features large open plan lounge and dining area with polished floorboards and air conditioning. Stylish kitchen with ample cupboard space and popular gas cooking. Great size bedrooms with built-ins to main bedroom. Modern spacious main bathroom plus second separate toilet. Internal laundry area. The property also boasts single lock up garage, security intercom. Minutes walk to Pendle Hill train station and shops.