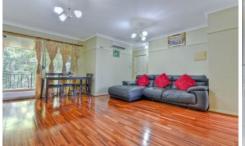

## 6/79-85 Stapleton Street Pendle Hill NSW

This great two bedroom unit features large open plan lounge and dining area with polished floorboards and air conditioning. Stylish kitchen with ample cupboard space and popular gas cooking. Great size bedrooms with built-ins to main bedroom. Modern spacious main bathroom plus second separate toilet. Internal laundry area. The property also boasts single lock up garage, security intercom. Minutes walk to Pendle Hill train station and shops.