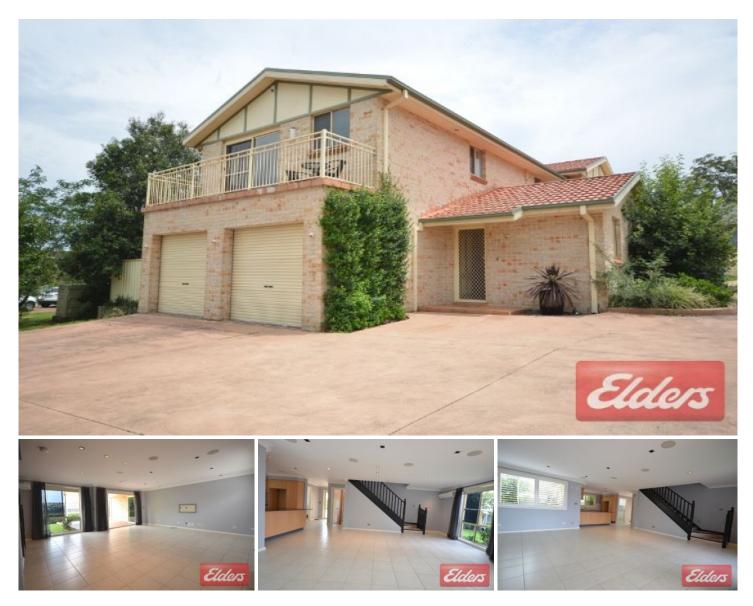

## 1/24 Spica Place Quakers Hill NSW

This ultra modern home has a variety of indoor and outdoor features that make this townhouse a standout from the rest. Features include a large open plan living area with air conditioning which opens through well spaced glass bi-fold doors to a private covered outdoor entertaining deck. Offering a relaxed and peaceful environment. This great home also features a very generous size timber kitchen with granite bench tops, loads of cupboard and bench space. Pantry/storage area under stairs, dishwasher plus popular gas cooking. Upstairs features great size bedrooms with built-ins, ceiling fans and air conditioning to all rooms. Large master bedroom featuring ensuite. Modern spacious light and airy main bathroom. Auto-remote double garages with internal access. Laundry with third toilet plus storage and bench space. Situated in an elevated position at the top of a quiet cul-de-sac and only minutes walk to local shops, public transport and schools.