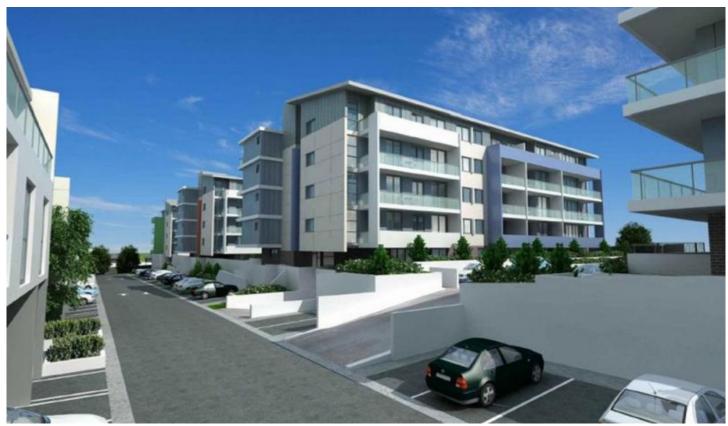

## 409B/8 Myrtle Street Prospect NSW

This studio apartment is situated on level four via elevator access in a secure complex. Features intercom entrance, kitchen with gas cooking, stone bench top and stainless steel appliances. Floorboards, split system air conditioning, bathroom and laundry combined including clothes dryer. Balcony with district views and one dedicated car space in undercover secure parking plus storage cage. Common area on level five is great for taking in the views. The complex is located within walking distance to public transport and Woolworths shopping centre. Easy access to M4, M7 and Great Western Highway and Westpoint shopping centre all within minutes driving distance.