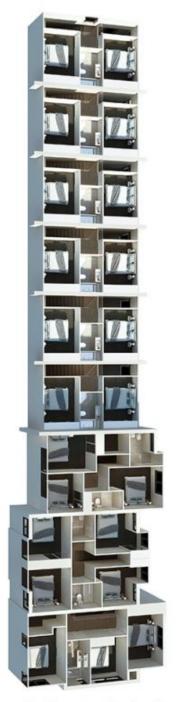

## 1/86 Oramzi Road Girraween NSW

'Honey Wattle' stage 2 is a boutique townhouse complex setting a new standard in functional design, contemporary appointments and high end finishes. Offering a selection of 4 bedroom, 3 bathroom or 4 bedroom, 2 bathroom or 3 bedroom 2 bathroom residences. Generously proportioned, they deliver exceptional living for buyers who are seeking form, function, style and comfort.

- ? Gas appointed kitchens with stone benchtops and dishwashers.
- ? Open plan living spaces with timber flooring.
- ? Walk-in-robes or built-in-robes to all bedrooms
- ? 3 zoned ducted air-conditioning.
- ? Private courtyards ideal for entertaining
- ? 2 secure basement car spaces and lock up storage cages.
- ? Differing floorplans available ranging in size from 142sqm

4 📭 2 ⋤ 2 🗬

Land Size : 211 sqm

View : https://www.elderstoongabbie.com.au/sale/n

sw/parramatta/girraween/residential/townho

use/5870432

Matt Barham 02 9896 2333

86 Oramzi Road, Girraween, NSW, 2145

Plans are for presentation purposes only and are not part of any legal document or title. They should not be used as sole reference. Interested parties should make their own enquiries using other sources. Measurements are approximates.