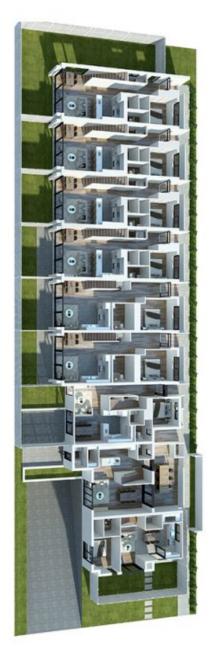

## 1/86 Oramzi Road Girraween NSW

'Honey Wattle' stage 2 is a boutique townhouse complex setting a new standard in functional design, contemporary appointments and high end finishes. Offering a selection of 4 bedroom, 3 bathroom or 4 bedroom, 2 bathroom or 3 bedroom 2 bathroom residences. Generously proportioned, they deliver exceptional living for buyers who are seeking form, function, style and comfort.

- ? Gas appointed kitchens with stone benchtops and dishwashers.
- ? Open plan living spaces with timber flooring.
- ? Walk-in-robes or built-in-robes to all bedrooms
- ? 3 zoned ducted air-conditioning.
- ? Private courtyards ideal for entertaining
- ? 2 secure basement car spaces and lock up storage cages.
- ? Differing floorplans available ranging in size from 142sqm

4 📭 2 ⋤ 2 🗬

Land Size : 211 sqm

View : https://www.elderstoongabbie.com.au/sale/n

sw/parramatta/girraween/residential/townho

use/5870432

Matt Barham 02 9896 2333

86 Oramzi Road, Girraween, NSW, 2145

Plans are for presentation purposes only and are not part of any legal document or title. They should not be used as sole reference. Interested parties should make their own enquiries using other sources. Measurements are approximates.