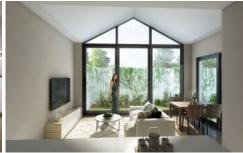

- ? Gas appointed kitchens with stone benchtops and dishwashers.
- ? Open plan living spaces with timber flooring.
- ? Walk-in-robes or built-in-robes to all bedrooms
- ? 3 zoned ducted air-conditioning.
- ? Private courtyards ideal for entertaining
- ? 2 secure basement car spaces and lock up storage cages.
- ? Differing floorplans available ranging in size from 142sqm