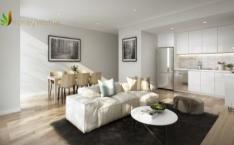

- ? Gas appointed kitchens with stone benchtops and dishwashers.
- ? Open plan living spaces with timber flooring.
- ? Walk-in-robes or built-in-robes to all bedrooms
- ? 3 zoned ducted air-conditioning.
- ? Private courtyards ideal for entertaining
- ? 2 secure basement car spaces and lock up storage cages.
- ? Differing floorplans available ranging in size from 142sqm