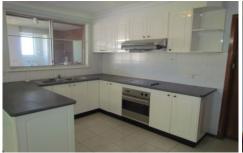

## 67 Lyle Street Girraween NSW

This spacious three bedroom brick veneer home is exactly what the family has ordered. Offering spacious seperate living areas with polished floorboards and air condition. Modern kitchen with plenty of cupboard & bench space. A modern bathroom with a separate toilet and external laundry. This home has a tiled sunroom which overlooks the fully fenced great sized yard. Perfect for the kids to play in. An added storage room/office/workshop located behind the single lock up garage. Perfectly located in a quite pristine street, close to schools and parks. Inspections will impress.