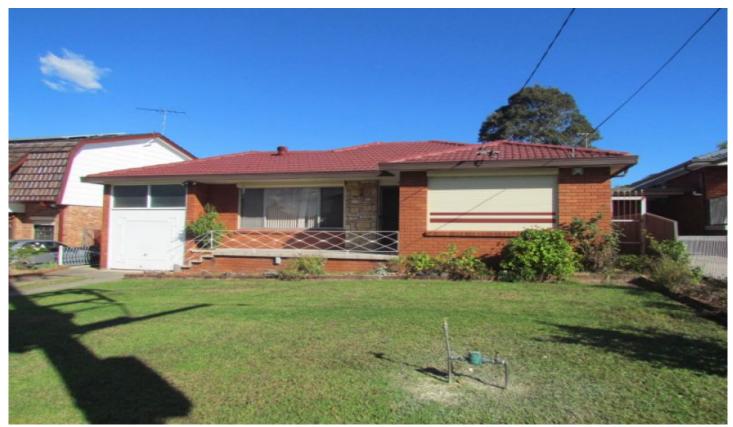

## 67 Lyle Street Girraween NSW

This spacious three bedroom brick veneer home is exactly what the family has ordered. Offering spacious seperate living areas with polished floorboards and air condition. Modern kitchen with plenty of cupboard & bench space. A modern bathroom with a separate toilet and external laundry. This home has a tiled sunroom which overlooks the fully fenced great sized yard. Perfect for the kids to play in. An added storage room/office/workshop located behind the single lock up garage. Perfectly located in a quite pristine street, close to schools and parks. Inspections will impress.