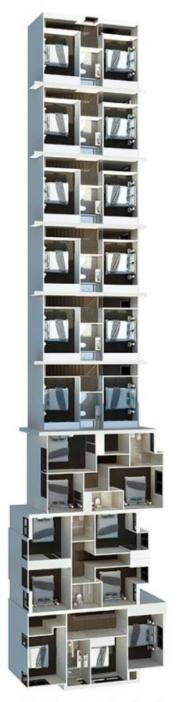

## 6/86 Oramzi Road Girraween NSW

'Honey Wattle' stage 2 is a boutique townhouse complex setting a new standard in functional design, contemporary appointments and high end finishes. Offering a selection of 4 bedroom, 3 bathroom or 4 bedroom, 2 bathroom or 3 bedroom 2 bathroom residences. Generously proportioned, they deliver exceptional living for buyers who are seeking form, function, style and comfort.

- ? Gas appointed kitchens with stone benchtops and dishwashers.
- ? Open plan living spaces with timber flooring.
- ? Walk-in-robes or built-in-robes to all bedrooms
- ? 3 zoned ducted air-conditioning.
- ? Private courtyards ideal for entertaining
- ? 2 secure basement car spaces and lock up storage cages.
- ? Differing floorplans available ranging in size from 142sqm

4 连 2 🚍

Land Size: 211 sqm

View : https://www.elderstoongabbie.com.au/sale/n

sw/parramatta/girraween/residential/townho

use/5870443

Matt Barham 02 9896 2333

86 Oramzi Road, Girraween, NSW, 2145

Plans are for presentation purposes only and are not part of any legal document or title. They should not be used as sole reference. Interested parties should make their own enquiries using other sources. Measurements are approximates.