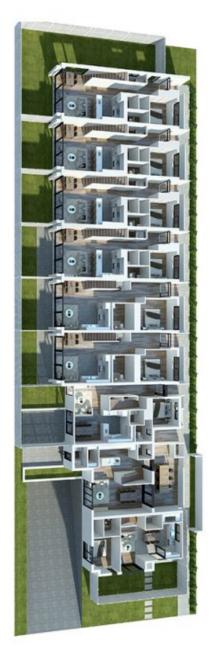

## 6/86 Oramzi Road Girraween NSW

'Honey Wattle' stage 2 is a boutique townhouse complex setting a new standard in functional design, contemporary appointments and high end finishes. Offering a selection of 4 bedroom, 3 bathroom or 4 bedroom, 2 bathroom or 3 bedroom 2 bathroom residences. Generously proportioned, they deliver exceptional living for buyers who are seeking form, function, style and comfort.

- ? Gas appointed kitchens with stone benchtops and dishwashers.
- ? Open plan living spaces with timber flooring.
- ? Walk-in-robes or built-in-robes to all bedrooms
- ? 3 zoned ducted air-conditioning.
- ? Private courtyards ideal for entertaining
- ? 2 secure basement car spaces and lock up storage cages.
- ? Differing floorplans available ranging in size from 142sqm

4 连 2 🚍

Land Size: 211 sqm

View : https://www.elderstoongabbie.com.au/sale/n

sw/parramatta/girraween/residential/townho

use/5870443

Matt Barham 02 9896 2333

86 Oramzi Road, Girraween, NSW, 2145

Plans are for presentation purposes only and are not part of any legal document or title. They should not be used as sole reference. Interested parties should make their own enquiries using other sources. Measurements are approximates.