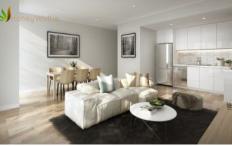

- ? Gas appointed kitchens with stone benchtops and dishwashers.
- ? Open plan living spaces with timber flooring.
- ? Walk-in-robes or built-in-robes to all bedrooms
- ? 3 zoned ducted air-conditioning.
- ? Private courtyards ideal for entertaining
- ? 2 secure basement car spaces and lock up storage cages.
- ? Differing floorplans available ranging in size from 142sqm