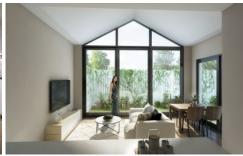

- ? Gas appointed kitchens with stone benchtops and dishwashers.
- ? Open plan living spaces with timber flooring.
- ? Walk-in-robes or built-in-robes to all bedrooms
- ? 3 zoned ducted air-conditioning.
- ? Private courtyards ideal for entertaining
- ? 2 secure basement car spaces and lock up storage cages.
- ? Differing floorplans available ranging in size from 142sqm