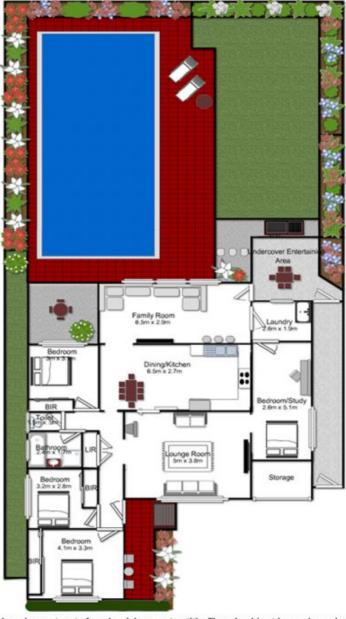

## 13 Palm Street Girraween NSW

A property of striking style and impressive proportions, this uniquely designed home offers plenty to please the most discerning buyer. Luxuriate in the vast living areas, take time out and relax in the numerous entertaining areas or enjoy the quiet, executive lifestyle available. Showcasing a fusion of sleek design and stylish finishes, the spacious, versatile floorplan creates a seemless transition from indoors to out. Attention to detail is evident throughout every room which includes 3 generous size bedrooms with built in robes, potential 4th bedroom/rumpus/study/home office, lounge with glistening floorboards and woodfire heater, exquisite gourmet kitchen with stainless steel appliances and dishwasher, open plan dining area, spacious family room to the rear, palatial main bathroom, internal laundry and ducted air conditioning throughout. The resort style rear yard will leave you breathless, a perfect entertaining space incorporating a saltwater

## 13 Palm Street Girraween

Plans are for presentation purposes only and are not part of any legal document or title. They should not be used as sole reference. Interested parties should make their own enquiries using other sources. Measurements are approximates.